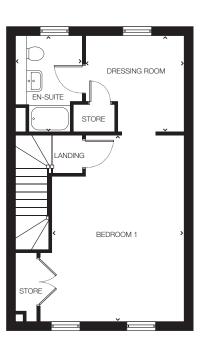

## 4 bedroom home

Plots: 38, 39, 40 & 41

#### Second Floor

 Bedroom 1
 3790mm x 5445mm
 12'5" x 17'10"

 En-suite
 1955mm x 2860mm
 6'5" x 9'4"

 Dressing room
 2880mm x 2860mm
 9'5" x 9'4"

Please note: > Denotes points between which measurements are given.