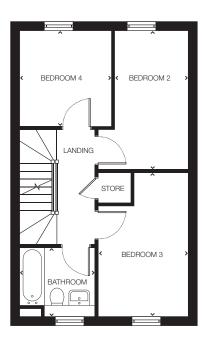

## 4 bedroom home

Plots: 38, 39, 40 & 41

#### First Floor

 Bedroom 2
 2695mm x 4210mm
 8'10" x 13'9"

 Bedroom 3
 2170mm x 4095mm
 7'1" x 13'5"

 Bedroom 4
 2660mm x 2860mm
 8'8" x 9'4"

 Bathroom
 2142mm x 1905mm
 7'0" x 6'3"

#### Second Floor

 Bedroom 1
 3790mm x 5445mm
 12'5" x 17'10"

 En-suite
 1955mm x 2860mm
 6'5" x 9'4"

 Dressing room
 2880mm x 2860mm
 9'5" x 9'4"

Please note: > Denotes points between which measurements are given.