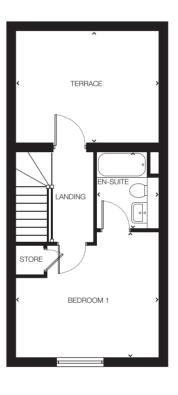

## 4 bedroom home

Plots: 32, 33, 34, 37, 42 & 43

#### Second Floor

 Bedroom 1
 3790mm x 5445mm
 12'5" x 17'10"

 En-suite
 1955mm x 2860mm
 6'5" x 9'4"

 Dressing room
 2880mm x 2860mm
 9'5" x 9'4"

Please note: > Denotes points between which measurements are given.