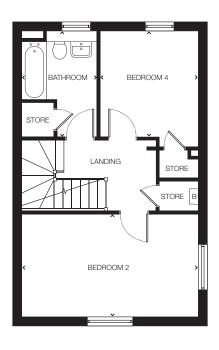

## 4 bedroom home

Plots: 32, 33, 34, 37, 42 & 43

#### First Floor

 Bedroom 2
 2695mm x 4210mm
 8'10" x 13'9"

 Bedroom 3
 2170mm x 4095mm
 7'1" x 13'5"

 Bedroom 4
 2660mm x 2860mm
 8'8" x 9'4"

 Bathroom
 2142mm x 1905mm
 7'0" x 6'3"

#### Second Floor

 Bedroom 1
 3790mm x 5445mm
 12'5" x 17'10"

 En-suite
 1955mm x 2860mm
 6'5" x 9'4"

 Dressing room
 2880mm x 2860mm
 9'5" x 9'4"

Please note: > Denotes points between which measurements are given.