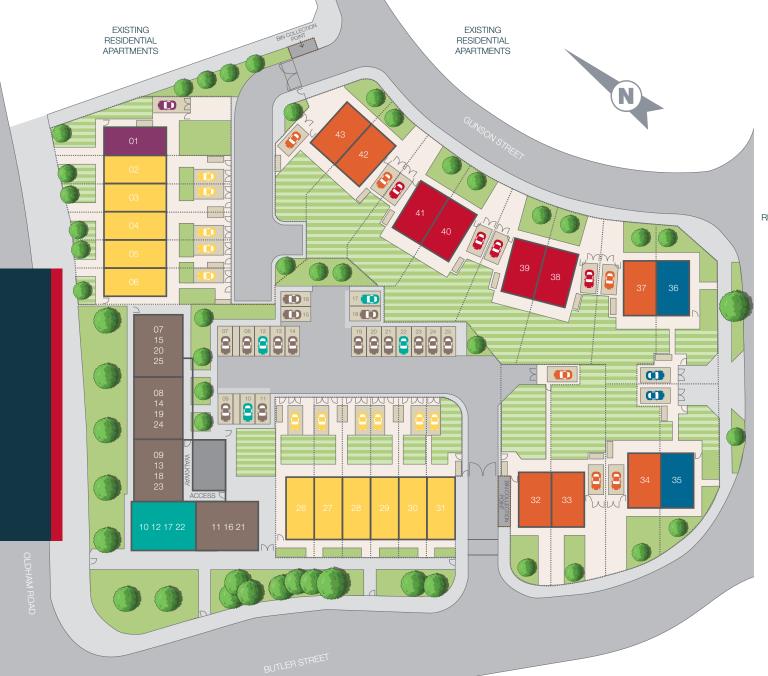

Key Gold Platinum

MANCHESTER

**EXISTING** RESIDENTIAL HOUSES

#### **3 BED HOMES**

**BEVERLEY** 

Plots. 02, 03, 04, 05, 06, 26, 27, 28, 29, 30 & 31

#### **4 BED HOMES**

HEARTFORD

Plots. 32, 33, 34, 37, 42 & 43

HEARTFORD A

Plots. 38, 39, 40 & 41

LONGFORD

Plot. 01

**LEAFORD** 

Plots. 35 & 36

#### **APARTMENTS**

**CLIFTON** 

Plots. 07, 08, 09, 11, 13, 14, 15,

16, 18, 19, 20, 21, 23, 24 & 25

WINTON

Plots. 10, 12, 17 & 22

**FUTURE** DEVELOPMENT

This development layout plan depicts the intended layout and development mix at the time of going to press, however those intentions may change and a purchaser cannot rely on the details shown on this plan. Any queries should be raised through the conveyancing process in the usual way.