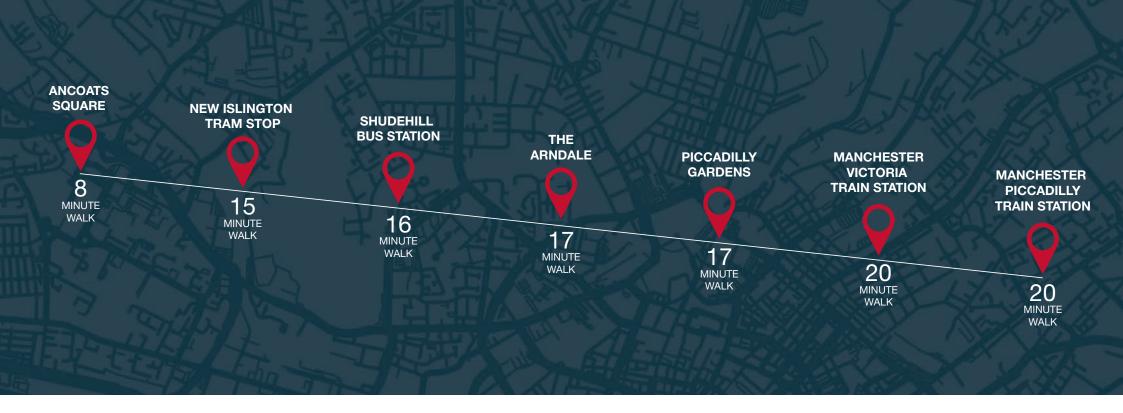

Of course, equally as impressive as the homes on offer is its superb location on the edge of Manchester centre with both Ancoats and the Northern Quarter around the corner. Though you could be forgiven for forgetting how close the city is thanks to the Gateway's urban village setting with relaxing canal walks and open green spaces.

Ideal for professionals or those who want the many delights of the city on their doorstep, this is a once-in-a-lifetime opportunity to own a home that has it all.

The Gateway gives you the best of both worlds – a relaxing urban village setting with private resident-only roads, together with all that Manchester city centre has to just offer a short stroll away.

In the day you can explore the areas green open spaces or take a walk along the canal. Then in the evening, Manchester awaits with hotspots like Ancoats and the Northern Quarter minutes away. With so many shops, restaurants and bars all at your fingertips, no two trips need ever be the same. Though you'll always be glad to get back to your beautiful home at The Gateway.