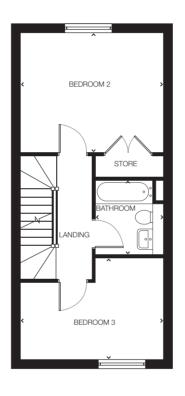

## 4 bedroom home

Plots: 32, 33, 34, 37, 42 & 43

#### First Floor

 Bedroom 2
 2695mm x 4210mm
 8'10" x 13'9"

 Bedroom 3
 2170mm x 4095mm
 7'1" x 13'5"

 Bedroom 4
 2660mm x 2860mm
 8'8" x 9'4"

 Bathroom
 2142mm x 1905mm
 7'0" x 6'3"