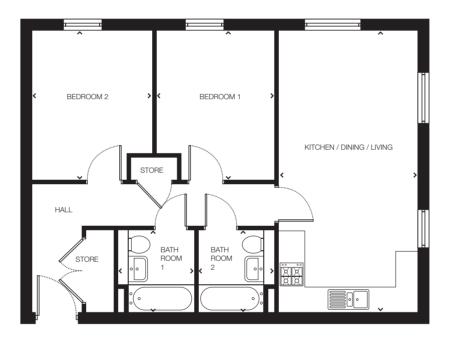

Please refer to construction elevation drawings for confirmation.

Plots: 10, 12, 17 & 22

| Kitchen/dining/living | 3590mm x 7310mm | 11'10" x 24'0" |
|-----------------------|-----------------|----------------|
| Bedroom 1             | 3090mm x 3870mm | 10'2" x 12'8"  |
| Bedroom 2             | 3090mm x 3870mm | 10'2" x 12'8"  |
| Bathroom 1            | 2030mm x 2140mm | 6'8" x 7'0"    |
| Bathroom 2            | 2030mm x 2140mm | 6'8" x 7'0"    |

Please note: > Denotes points between which measurements are given.

Dimensions stated are within 50mm (2") but should not be used as a basis for furnishings, furniture or appliance spaces etc. Dimensions for such purposes must be verified against actual site measurements.