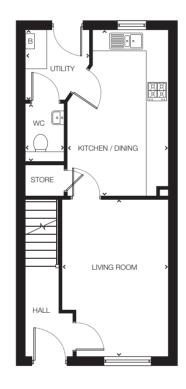

## 3 bedroom home

Plots: 02, 03, 04, 05, 06, 26, 27, 28, 29, 30 & 31

Kitchen/dining Utility/store Living room Cloaks

2980mm (min) x 4900mm 9'9" (min) x 16'1" 1920mm (min) x 2060mm 6'3" (min) x 6'9" 3130mm (min) x 4660mm 1100mm x 1700mm

10'3" (min) x 15'3" 3'7" x 5'7"

Bedroom 2 Bedroom 3 Bathroom

4180mm (min) x 3500mm 13'9" (min) x 11'6" 4180mm (min) x 3000mm 2000mm x 2200mm

13'9" (min) x 9'10" 6'7" x 7'3"

Bedroom 1 En-suite Terrace

4180mm (min) x 3710mm 13'9" (min) x 12'2" 1800mm x 2220mm 4280mm (min) x 3180mm 14'0" (min) x 10'5"

5'11" x 7'3"

Please note: > Denotes points between which measurements are given.

Dimensions stated are within 50mm (2") but should not be used as a basis for furnishings, furniture or appliance spaces etc. Dimensions for such purposes must be verified against actual site measurements. Please note the handing of plots may vary from the floor plans shown. Please check individual plot details with our sales team.