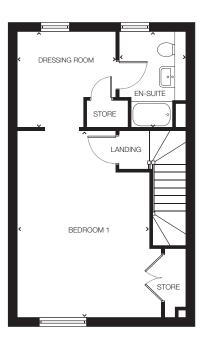

## 4 bedroom home

Plots: 38, 39, 40 & 41

#### Second Floor

 Bedroom 1
 3790mm x 5445mm
 12'5" x 17'10"

 En-suite
 1955mm x 2860mm
 6'5" x 9'4"

 Dressing room
 2880mm x 2860mm
 9'5" x 9'4"

Please note: > Denotes points between which measurements are given.