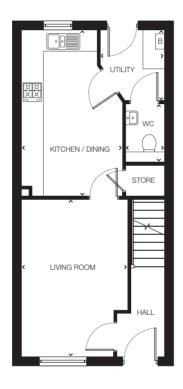

## 4 bedroom home

Plots: 38, 39, 40 & 41

#### **Ground Floor**

Kitchen/dining Living room Cloaks 2790mm x 4545mm 4950mm x 3760mm 850mm x 1960mm 2'9" x 12'4" 2'9" x 6'5"