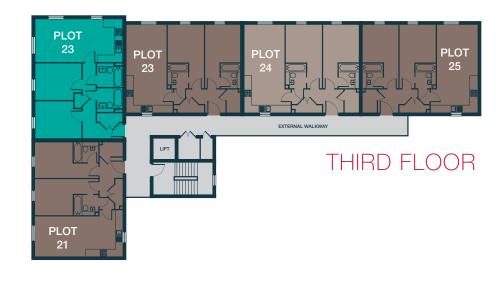

# 2 bedroom apartment

Plots: 07, 08, 09, 11, 13, 14, 15, 16, 18, 19, 20, 21, 23, 24 & 25

| Kitchen/dining/living | 3360mm x 7280mm | 11'0" x 23'11" |
|-----------------------|-----------------|----------------|
| Bedroom 1             | 3020mm x 3120mm | 9'11" x 10'3"  |
| Bedroom 2             | 3020mm x 3120mm | 9'11" x 10'3"  |
| Bathroom              | 1780mm x 2050mm | 5'10" x 6'9"   |
| En-suite              | 1750mm x 2050mm | 5'9" x 6'9"    |