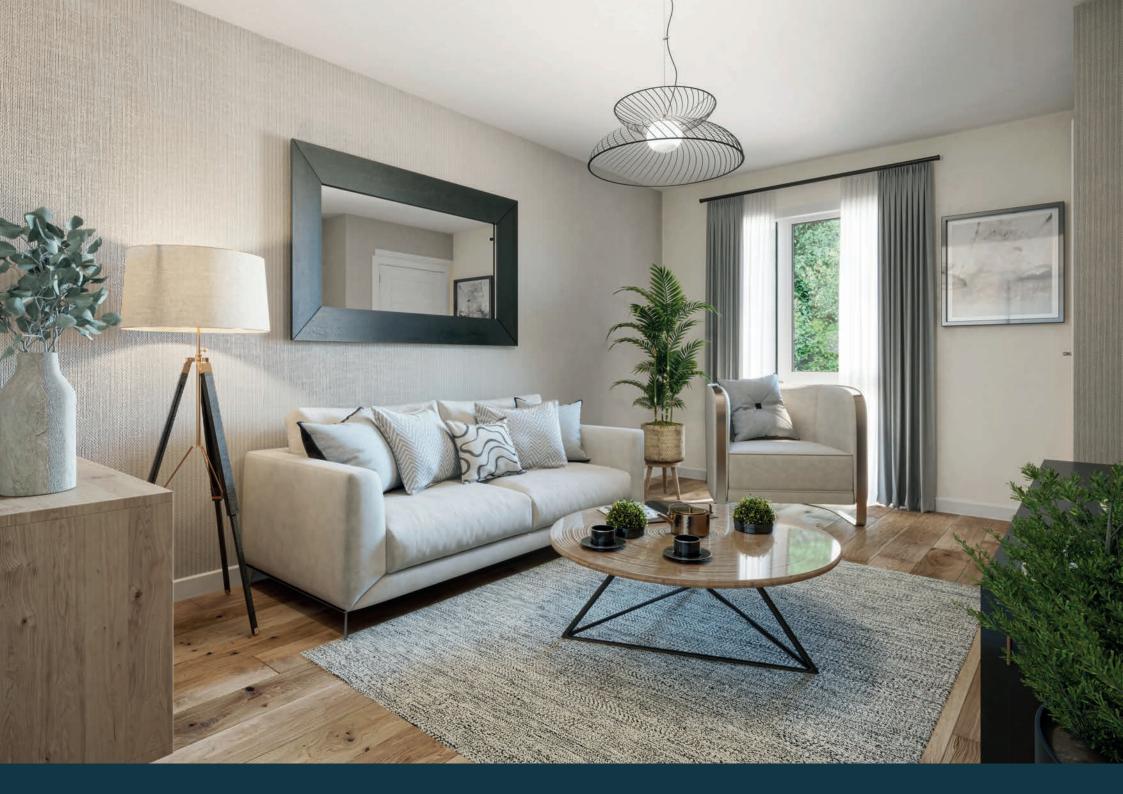

# THE SPECIFICATION

Style and quality are built into every home at The Gateway, with each property having been designed to offer the highest specifications both inside and out. In fact, it is Lovell Homes unique blend of Style, Quality and Value, or SQV as we call it, that sets our homes apart.

Thanks to the premium finishes included as standard, you can be assured a house that you will be proud to call your home.

#### All homes include:

- High efficiency combi boiler
- Central Heating
- TV & BT sockets to living room and one bedroom
- Downlighters to kitchen, cloakroom and bathrooms
- Pendant light fittings to all other rooms
- Mains-operated smoke detectors to all floors with battery back up
- Wall mounted rear security floodlight
- Secured By Design GRP front door
- Secured by Design UPVC rear door and windows
- Steel railings to front boundaries, with intermittent brick piers
- Timber fencing to rear garden boundaries •
- Paved patio area to rear garden •
- Tarmac driveway