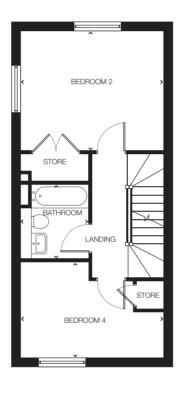

## 4 bedroom home

Plots: 32, 33, 34, 37, 42 & 43

#### First Floor

 Bedroom 2
 2695mm x 4210mm
 8'10" x 13'9"

 Bedroom 3
 2170mm x 4095mm
 7'1" x 13'5"

 Bedroom 4
 2660mm x 2860mm
 8'8" x 9'4"

 Bathroom
 2142mm x 1905mm
 7'0" x 6'3"

#### Second Floor

 Bedroom 1
 3790mm x 5445mm
 12'5" x 17'10"

 En-suite
 1955mm x 2860mm
 6'5" x 9'4"

 Dressing room
 2880mm x 2860mm
 9'5" x 9'4"

Please note: > Denotes points between which measurements are given.