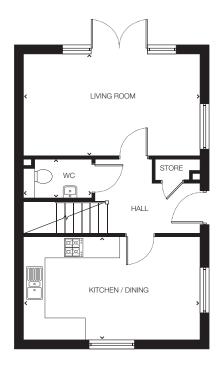

## 4 bedroom home

Plots: 32, 33, 34, 37, 42 & 43

#### **Ground Floor**

Kitchen/dining Living room Cloaks 2790mm x 4545mm 4950mm x 3760mm 850mm x 1960mm 2'9" x 12'4" 2'9" x 6'5"