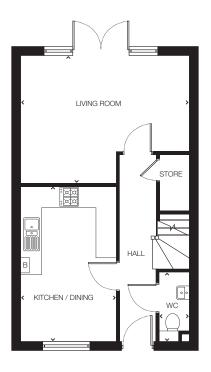

## 4 bedroom home

Plots: 38, 39, 40 & 41

#### **Ground Floor**

Kitchen/dining Living room Cloaks 2790mm x 4545mm 4950mm x 3760mm 850mm x 1960mm 2'9" x 12'4" 2'9" x 6'5"