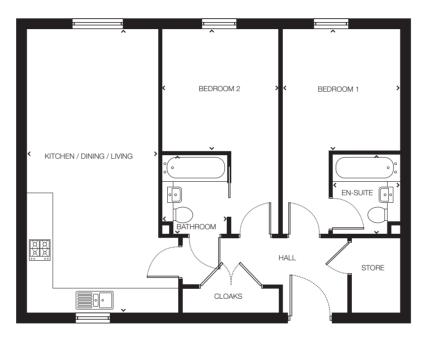

# 2 bedroom apartment

Plots: 07, 08, 09, 11, 13, 14, 15, 16, 18, 19, 20, 21, 23, 24 & 25

| Kitchen/dining/living | 3360mm x 7280mm | 11'0" x 23'11" |
|-----------------------|-----------------|----------------|
| Bedroom 1             | 3020mm x 3120mm | 9'11" x 10'3"  |
| Bedroom 2             | 3020mm x 3120mm | 9'11" x 10'3"  |
| Bathroom              | 1780mm x 2050mm | 5'10" x 6'9"   |
| En-suite              | 1750mm x 2050mm | 5'9" x 6'9"    |