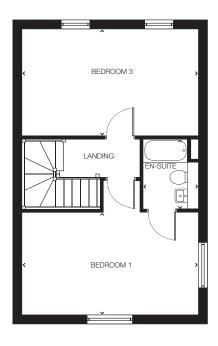

## 4 bedroom home

Plots: 32, 33, 34, 37, 42 & 43

#### Second Floor

 Bedroom 1
 3790mm x 5445mm
 12'5" x 17'10"

 En-suite
 1955mm x 2860mm
 6'5" x 9'4"

 Dressing room
 2880mm x 2860mm
 9'5" x 9'4"

Please note: > Denotes points between which measurements are given.