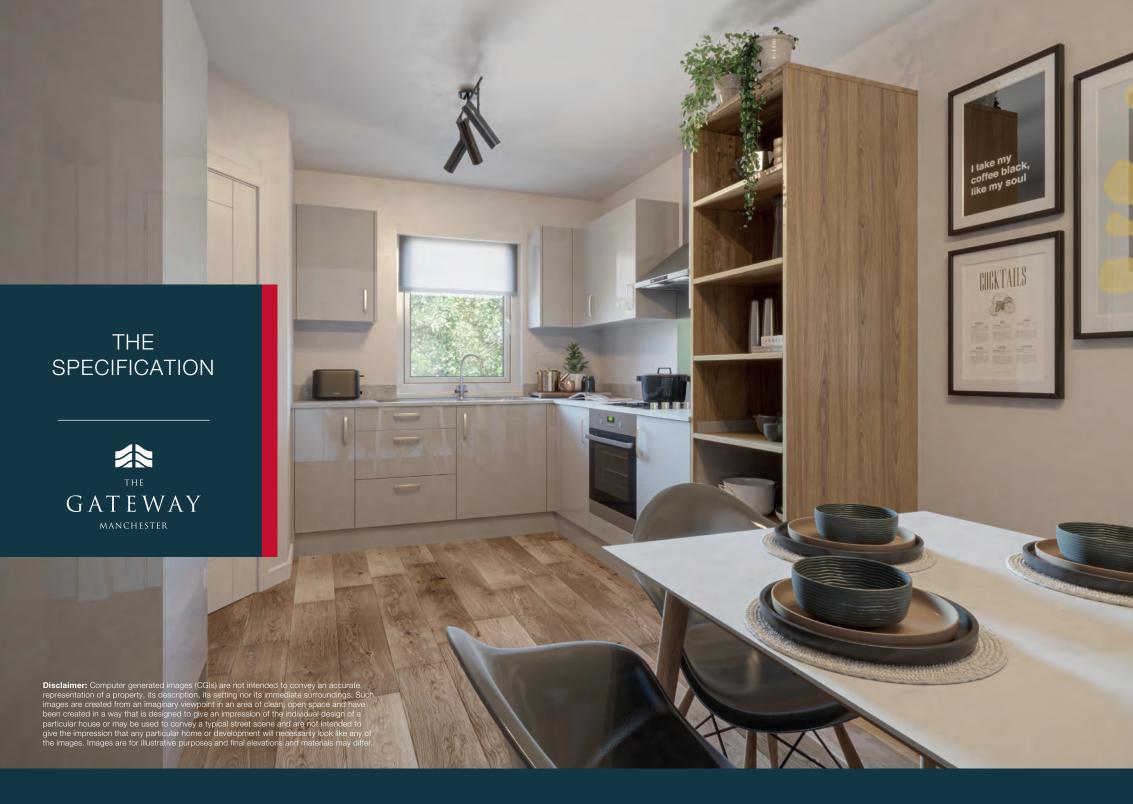

# THE SPECIFICATION

Style and quality are built into every home at The Gateway, with each property having been designed to offer the highest specifications both inside and out. In fact, it is Lovell Homes unique blend of Style, Quality and Value, or SQV as we call it, that sets our homes apart.

Thanks to the premium finishes included as standard, you can be assured a house that you will be proud to call your home.

#### All homes include:

- High efficiency combi boiler
- Central Heating
- TV & BT sockets to living room and one bedroom
- Downlighters to kitchen, cloakroom and bathrooms
- Pendant light fittings to all other rooms
- Mains-operated smoke detectors to all floors with battery back up
- Wall mounted rear security floodlight
- Secured By Design GRP front door
- Secured by Design UPVC rear door and windows
- Steel railings to front boundaries, with intermittent brick piers
- Timber fencing to rear garden boundaries •
- Paved patio area to rear garden •
- Tarmac driveway