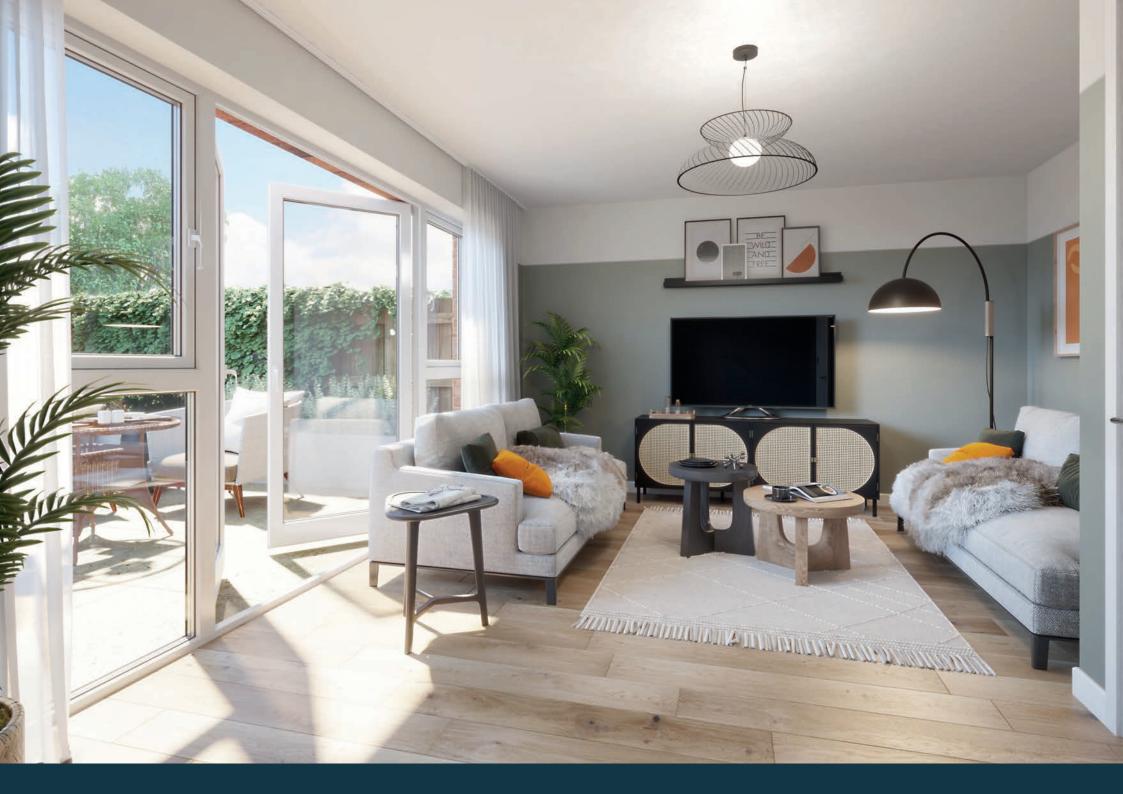

# THE SPECIFICATION

Style and quality are built into every home at The Gateway, with each property having been designed to offer the highest specifications both inside and out. In fact, it is Lovell Homes unique blend of Style, Quality and Value, or SQV as we call it, that sets our homes apart.

Thanks to the premium finishes included as standard, you can be assured a house that you will be proud to call your home.

#### All homes include:

- High efficiency combi boiler
- Central Heating
- TV & BT sockets to living room and one bedroom
- Downlighters to kitchen, cloakroom and bathrooms
- Pendant light fittings to all other rooms
- Mains-operated smoke detectors to all floors with battery back up
- Wall mounted rear security floodlight
- Secured By Design GRP front door
- Secured by Design UPVC rear door and windows
- Steel railings to front boundaries, with intermittent brick piers
- Timber fencing to rear garden boundaries •
- Paved patio area to rear garden •
- Tarmac driveway