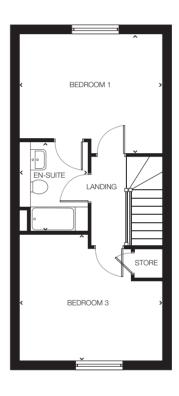

## 4 bedroom home

Plots: 32, 33, 34, 37, 42 & 43

#### First Floor

 Bedroom 2
 2695mm x 4210mm
 8'10" x 13'9"

 Bedroom 3
 2170mm x 4095mm
 7'1" x 13'5"

 Bedroom 4
 2660mm x 2860mm
 8'8" x 9'4"

 Bathroom
 2142mm x 1905mm
 7'0" x 6'3"

#### Second Floor

 Bedroom 1
 3790mm x 5445mm
 12'5" x 17'10"

 En-suite
 1955mm x 2860mm
 6'5" x 9'4"

 Dressing room
 2880mm x 2860mm
 9'5" x 9'4"

Please note: > Denotes points between which measurements are given.