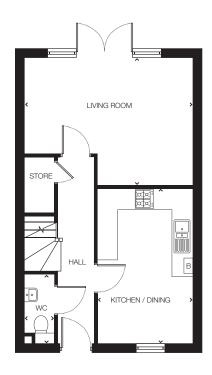

## 4 bedroom home

Plots: 32, 33, 34, 37, 42 & 43

#### **Ground Floor**

Kitchen/dining Living room Cloaks 2790mm x 4545mm 4950mm x 3760mm 850mm x 1960mm 2'9" x 12'4" 2'9" x 6'5"