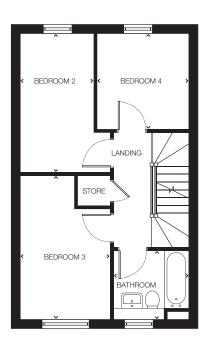

## 4 bedroom home

Plots: 38, 39, 40 & 41

#### **Ground Floor**

Kitchen/dining Living room Cloaks 2790mm x 4545mm 4950mm x 3760mm 850mm x 1960mm 2'9" x 12'4" 2'9" x 6'5"

#### First Floor

 Bedroom 2
 2695mm x 4210mm
 8'10" x 13'9"

 Bedroom 3
 2170mm x 4095mm
 7'1" x 13'5"

 Bedroom 4
 2660mm x 2860mm
 8'8" x 9'4"

 Bathroom
 2142mm x 1905mm
 7'0" x 6'3"

#### Second Floor

 Bedroom 1
 3790mm x 5445mm
 12'5" x 17'10"

 En-suite
 1955mm x 2860mm
 6'5" x 9'4"

 Dressing room
 2880mm x 2860mm
 9'5" x 9'4"

Please note: > Denotes points between which measurements are given.