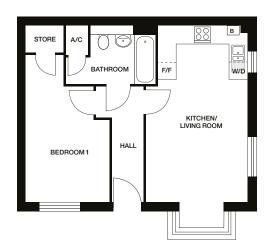

## Type N

Plots 6<sup>†</sup>, 8 and 9<sup>\*</sup>

**Kitchen/Living:** 4799mm x 5998mm 15'9" x 19'8" **Bedroom 1:** 3156mm x 3123mm 10'4" x 10'3" **Ensuite:** 1243mm x 1524mm 4'1" x 5'0" **Bedroom 2:** 3549mm x 2806mm 11'8" x 9'3" **Bathroom:** 2374mm x 1970mm 7'10" x 6'6"

- <sup>†</sup> Please note, Plot 6 includes a ground floor store. See ground floor plans for position.
- \* Plot 9 has opposite handling