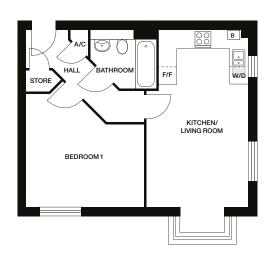

## Type N

Plots 6<sup>†</sup>, 8 and 9<sup>\*</sup>

**Kitchen/Living:** 4799mm x 5998mm 15'9" x 19'8" **Bedroom 1:** 3156mm x 3123mm 10'4" x 10'3" **Ensuite:** 1243mm x 1524mm 4'1" x 5'0" **Bedroom 2:** 3549mm x 2806mm 11'8" x 9'3" **Bathroom:** 2374mm x 1970mm 7'10" x 6'6"

- <sup>†</sup> Please note, Plot 6 includes a ground floor store. See ground floor plans for position.
- \* Plot 9 has opposite handling