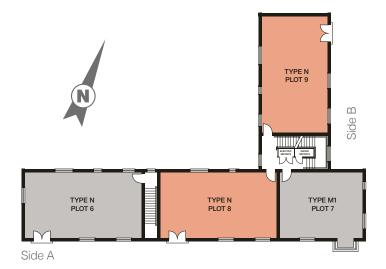

## JUNIPER HOUSE

1 & 2 bedroom apartments FIRST FLOOR

Plots 6, 7, 8 & 9

Elevation View A

Elevation View B