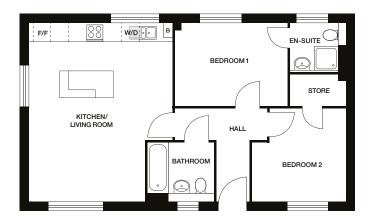

## Type T

Plots 2, 3 and 5\*

**Kitchen/Living:** 4803mm x 5993mm 15'9" x 19'8" **Bedroom 1:** 3783mm x 2721mm 12'5" x 8'11" **Ensuite:** 1632mm x 1565mm 5'4" x 5'2" **Bedroom 2:** 3187mm : x 3123mm 10'5" x 10'3" **Bathroom:** 2249mm x 1970mm 7'5" x 6'6"

\* Plot 5 has opposite handling