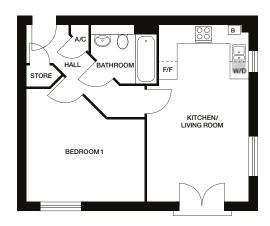

# Type M

Plot 10

**Kitchen/Living:** 3400mm x 5993mm 11'2" x 19'8" **Bedroom 1:** 4030mm x 3835mm 13'3" x 12'7" **Bathroom:** 2218mm x 1970mm 7'3" x 6'6"

**↔** 499 ft²

Dimensions stated are +/- 25mm (within 50mm/2") but should not be used as a basis for furnishings, furniture or appliance spaces etc. Dimensions for such purposes must be verified against actual site measurements. Please note the handing of plots may vary from the floor plans shown. Please check individual plot details with our sales team.

Please note: External door and window positions vary. No balconies to ground floor. Boiler position varies dependant on location. Please ask Sales Executives for plot specific details.