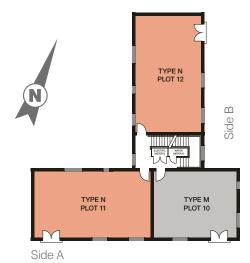

## JUNIPER HOUSE

1 & 2 bedroom apartments SECOND FLOOR

Plots 10, 11 & 12

Elevation View A

Elevation View B

## Type N

Plots 11\* and 12\*\*

**Kitchen/Living:** 4799mm x 5998mm 15'9" x 19'8" **Bedroom 1:** 3156mm x 3123mm 10'4" x 10'3" **Ensuite:** 1243mm x 1524mm 4'1" x 5'0" **Bedroom 2:** 3549mm x 2806mm 11'8" x 9'3" **Bathroom:** 2374mm x 1970mm 7'10" x 6'6"

# Type M

Plot 10

**Kitchen/Living:** 3400mm x 5993mm 11'2" x 19'8" **Bedroom 1:** 4030mm x 3835mm 13'3" x 12'7" **Bathroom:** 2218mm x 1970mm 7'3" x 6'6"

**↔** 499 ft²

Dimensions stated are +/- 25mm (within 50mm/2") but should not be used as a basis for furnishings, furniture or appliance spaces etc. Dimensions for such purposes must be verified against actual site measurements. Please note the handing of plots may vary from the floor plans shown. Please check individual plot details with our sales team.