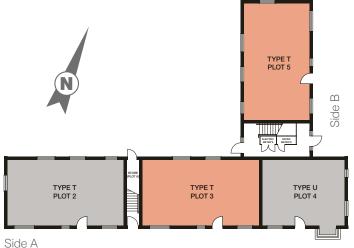

LOW COST HOME OWNERSHIP WITH MELIN HOMES

AFFORDABLE HOMES FOR RENT WITH TIRION HOMES

SHOWHOMES AND VIEW APARTMENT

Plots 2, 3, 4 & 5

JUNIPER HOUSE

1 & 2 bedroom apartments GROUND FLOOR

Elevation View A

Elevation View B

## Type T

Plots 2, 3 and 5\*

**Kitchen/Living:** 4803mm x 5993mm 15'9" x 19'8" **Bedroom 1:** 3783mm x 2721mm 12'5" x 8'11" **Ensuite:** 1632mm x 1565mm 5'4" x 5'2" **Bedroom 2:** 3187mm : x 3123mm 10'5" x 10'3" **Bathroom:** 2249mm x 1970mm 7'5" x 6'6"

\* Plot 5 has opposite handling

# Type U

Plot 4

**Kitchen/Living:** 3397mm x 5993mm 11'2" x 19'8" **Bedroom 1:** 2884mm x 5015mm 9'6" x 16'5" **Bathroom:** 3057mm x 1970mm 10'0" x 6'6"

**♦** 513 ft²

Dimensions stated are +/- 25mm (within 50mm/2") but should not be used as a basis for furnishings, furniture or appliance spaces etc. Dimensions for such purposes must be verified against actual site measurements. Please note the handing of plots may vary from the floor plans shown. Please check individual plot details with our sales team.