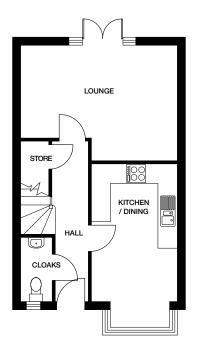

## LANSDOWN

#### 3 bedroom home

Plots 17, 18, 19, 20, 41, 42, 43, 44, 57, 58, 61, 62, 65, 66, 67, 68, 114, 123, 124, 125, 126, 152, 153

Ground floor Kitchen / Dining 5248mm x 2862mm 17' 3" x 9' 5" Lounge 3136mm x 4973mm 10' 3" x 16' 4" Cloaks 1000mm x 1750mm 3' 3" x 5' 9"

#### First floor

 Bedroom 1
 3085mm x 3175mm
 10'1" x 10'5"

 Ensuite
 2042mm x 1097mm
 6'8" x 3'7"

 Bedroom 2
 2624mm x 3450mm
 8'7" x 11'3"

 Bedroom 3
 2525mm x 2725mm
 8'3" x 8' 11"

 Bathroom
 2060mm x 2050mm
 6'9" x 6'9"