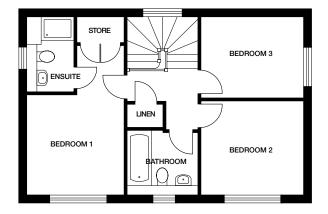

# PUTTENHAM

#### 3 bedroom home

Plots 45, 142, 148, 155, 156, 168, 174

 Ground floor

 Kitchen / Dining
 2971mm x 5462mm 9' 9" x 17' 11"

 Lounge
 3155mm x 5473mm 10' 4" x 17' 11"

 Cloaks
 903mm x 2046mm 3' x 6' 9"

#### First floor

| Bedroom 1 | 3028mm x 3819mm 9' 11" x 12' 6" |
|-----------|---------------------------------|
| En suite  | 3028mm x 1560mm 9' 11" x 5' 1"  |
| Bedroom 2 | 3212mm x 2910mm 10' 6" x 9' 7"  |
| Bedroom 3 | 3212mm x 2470mm 10' 6" x 8' 1"  |
| Bathroom  | 2196mm x 1960mm 7' 2" x 6' 5"   |

LOVELL HOMES

Dimensions stated are within 50mm (2") but should not be used as a basis for furnishings, furniture or appliance spaces etc. Dimensions for such purposes must be verified against actual site measurements. Please note the handing of plots may vary from the floor plans shown. Please check individual plot details with our sales team. Mar 22.