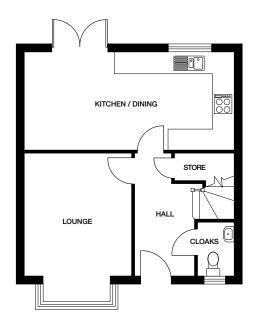

## NEWBURY

#### 3 bedroom home

Plots 4, 5, 9, 23, 50, 64, 73, 92, 109, 146, 149, 157, 158

Window on staircase, only applicable to plots 23, 50, 73, 109, 146 and 149

Ground floor Kitchen / Dining 2971mm x 5462mm 9' 9" x 17' 11" Lounge 3155mm x 5473mm 10' 4" x 17' 11" Cloaks 903mm x 2046mm 3' x 6' 9"

#### First floor

 Bedroom 1
 3028mmx5462mm
 9'11"x17'11"

 Ensuite
 1410mmx2280mm
 4'8"x7'6"

 Bedroom 2
 3212mmx2910mm
 10'6"x8'1"

 Bedroom 3
 212mmx2470mm
 10'6"x8'1"

 Bathroom
 2184mmx1970mm
 7'2"x6'6"

LOVELL HOMES