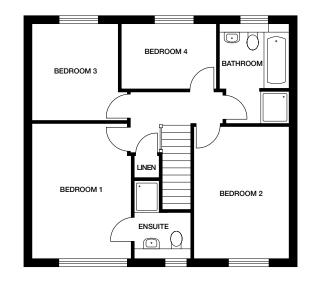

#### First floor

 Bedroom 1
 3085mm x 3175mm
 10'1" x 10'5"

 Ensuite
 2042mm x 1097mm
 6'8" x 3'7"

 Bedroom 2
 2624mm x 3450mm
 8'7" x 11'3"

 Bedroom 3
 2525mm x 2725mm
 8'3" x 8' 11"

 Bathroom
 2060mm x 2050mm
 6'9" x 6'9"