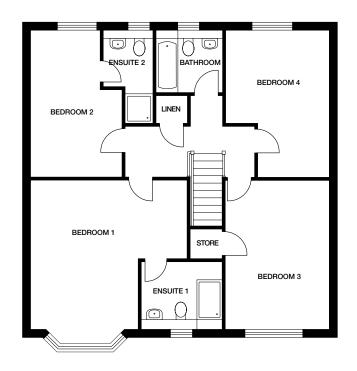

# REDBOURNE

4 bedroom home

# REDBOURNE

#### 4 bedroom home

Plots 28, 80, 87, 94, 97, 98, 147, 150

Dimensions stated are within 50mm (2") but should not be used as a basis for furnishings, furniture or appliance spaces etc. Dimensions for such

#### First floor

 Bedroom 1
 3058mm x 4192mm
 10' x 13' 9"

 En suite
 1793mm x 2385mm
 5' 11" x 7' 10"

 Bedroom 2
 2911mm x 4124mm
 9' 7" x 13' 6"

 Bedroom 3
 2640mm x 2988mm
 8' 8" x 9' 10"

 Bedroom 4
 3032mm x 1977mm
 9' 11" x 6' 6"

 Bathroom
 2090mm x 3056mm
 6' 10" x 10'

LOVELL HOMES