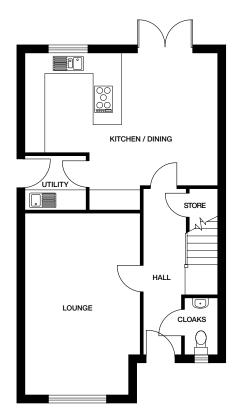

#### 3 bedroom home

Plots 17, 18, 19, 20, 41, 42, 43, 44, 57, 58, 61, 62, 65, 66, 67, 68, 114, 123, 124, 125, 126, 152, 153

Ground floor Kitchen / Dining 5248mm x 2862mm 17' 3" x 9' 5" Lounge 3136mm x 4973mm 10' 3" x 16' 4" Cloaks 1000mm x 1750mm 3' 3" x 5' 9"