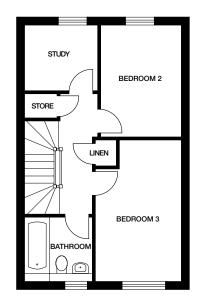

# MILFORD

#### 3 bedroom home

Plots 2, 11, 12, 13, 14, 16, 74, 93, 95, 96, 141, 162, 163, 164, 173

Ground floor Kitchen / Dining 6485mm x 3019mm 21' 3" x 9' 11" Lounge 3314mm x 3766mm 10' 10" x 12' 4" Cloaks 1121mm x 1644mm 3' 8" x 5' 5"

#### First floor

| Bedroom 1 | 2995mm x 3697mm | 9′ 10″ x 12′ 2″ |
|-----------|-----------------|-----------------|
| En suite  | 1334mm x 1995mm | 4′ 5″ x 6′ 7″   |
| Bedroom 2 | 2995mm x 3145mm | 9′ 10″ × 10′ 4″ |
| Bedroom 3 | 3397mm x 2607mm | 11′ 2″ x 8′ 7″  |
| Bathroom  | 1970mm x 3076mm | 6' 6" x 10' 1"  |