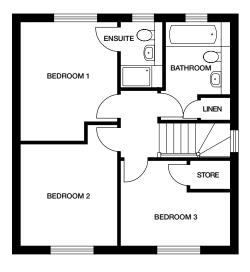

## NEWBURY

#### First floor

 Bedroom 1
 3028mmx5462mm
 9'11"x17'11"

 Ensuite
 1410mmx2280mm
 4'8"x7'6"

 Bedroom 2
 3212mmx2910mm
 10'6"x8'1"

 Bedroom 3
 212mmx2470mm
 10'6"x8'1"

 Bathroom
 2184mmx1970mm
 7'2"x6'6"

LOVELL HOMES