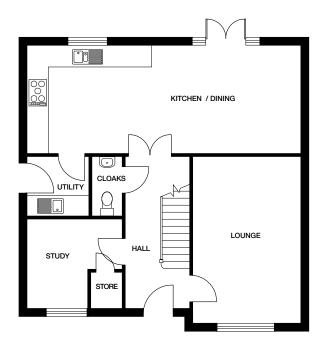

#### Ground floor

 Kitchen / Dining
 7948mm x 3550mm
 26' 1" x 11' 8"

 Utility
 1750mm x 1727mm
 5' 9" x 5' 8"

 Lounge
 3894mm x 4354mm
 12' 9" x 14' 3"

 Cloaks
 1750mm x 1798mm
 5' 9" x 5' 11"