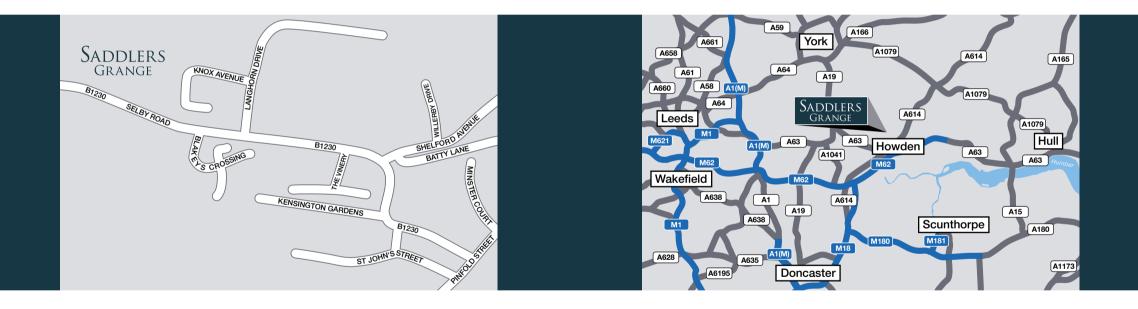

# IDEALLY LOCATED

Saddlers Grange is ideally placed for transport...

### FROM THE SOUTH

Travel northbound on the M1. At Junction 32 join the M18 towards Hull / Doncaster. Exit onto the M62, take the Hull / Goole / York exit. At junction 37, exit onto the A614 towards Bridlington / York / Howden. At the roundabout, take the first exit onto Boothferry Road. At the mini roundabout take the second exit and continue on Boothferry Road. Continue onto Barnhill Lane (A63) and then turn right onto Selby Road (B1230). After 0.5 miles you will find Saddlers Grange on your left.

### FROM THE NORTH

Travel southbound on the A1 and leave at junction 32A onto the M62 towards Hull / Goole / York. At junction 37, exit onto the A614 towards Bridlington / York / Howden. At the roundabout, take the first exit onto Boothferry Road. At the mini roundabout take the second exit and continue on Boothferry Road. Continue onto Barnhill Lane (A63) and then turn right onto Selby Road (B1230). After 0.5 miles you will find Saddlers Grange on your left.