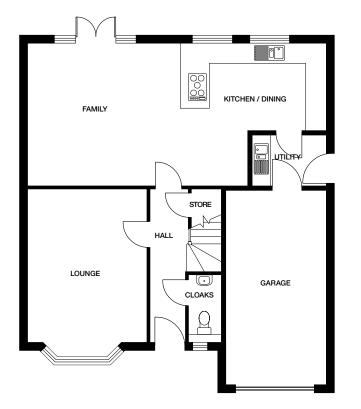

# REDBOURNE

4 bedroom home

# REDBOURNE

#### 4 bedroom home

Plots 28, 80, 87, 94, 97, 98, 147, 150

Dimensions stated are within 50mm (2") but should not be used as a basis for furnishings, furniture or appliance spaces etc. Dimensions for such

purposes must be verified against actual site measurements. Please note the handing of plots may vary from the floor plans shown. Please check individual plot details with our sales team. Mar 22.

#### Ground floor

 Kitchen / Dining
 7948mm x 3550mm
 26' 1" x 11' 8"

 Utility
 1750mm x 1727mm
 5' 9" x 5' 8"

 Lounge
 3894mm x 4354mm
 12' 9" x 14' 3"

 Cloaks
 1750mm x 1798mm
 5' 9" x 5' 11"