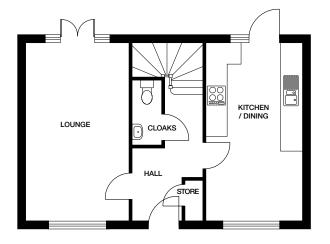

# PUTTENHAM

#### 3 bedroom home

Plots 45, 142, 148, 155, 156, 168, 174

 Ground floor

 Kitchen / Dining
 2971mm x 5462mm 9' 9" x 17' 11"

 Lounge
 3155mm x 5473mm 10' 4" x 17' 11"

 Cloaks
 903mm x 2046mm 3' x 6' 9"