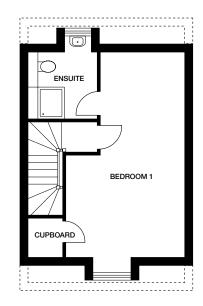

# MILFORD

#### 3 bedroom home

Plots 2, 11, 12, 13, 14, 16, 74, 93, 95, 96, 141, 162, 163, 164, 173

Ground floor Kitchen / Dining 6485mm x 3019mm 21' 3" x 9' 11" Lounge 3314mm x 3766mm 10' 10" x 12' 4" Cloaks 1121mm x 1644mm 3' 8" x 5' 5"

#### First floor

| Bedroom 1 | 2995mm x 3697mm | 9′ 10″ x 12′ 2″ |
|-----------|-----------------|-----------------|
| En suite  | 1334mm x 1995mm | 4′ 5″ x 6′ 7″   |
| Bedroom 2 | 2995mm x 3145mm | 9′ 10″ × 10′ 4″ |
| Bedroom 3 | 3397mm x 2607mm | 11′ 2″ x 8′ 7″  |
| Bathroom  | 1970mm x 3076mm | 6' 6" x 10' 1"  |