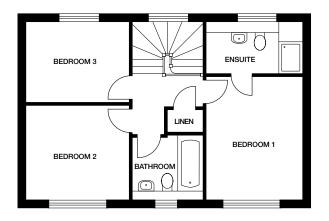

# PUTTENHAM

#### 3 bedroom home

Plots 45, 142, 148, 155, 156, 168, 174

 Ground floor

 Kitchen / Dining
 2971mm x 5462mm 9' 9" x 17' 11"

 Lounge
 3155mm x 5473mm 10' 4" x 17' 11"

 Cloaks
 903mm x 2046mm 3' x 6' 9"

#### First floor

| Bedroom 1 | 3028mm x 3819mm 9' 11" x 12' 6" |
|-----------|---------------------------------|
| En suite  | 3028mm x 1560mm 9' 11" x 5' 1"  |
| Bedroom 2 | 3212mm x 2910mm 10' 6" x 9' 7"  |
| Bedroom 3 | 3212mm x 2470mm 10' 6" x 8' 1"  |
| Bathroom  | 2196mm x 1960mm 7' 2" x 6' 5"   |

LOVELL HOMES

Dimensions stated are within 50mm (2") but should not be used as a basis for furnishings, furniture or appliance spaces etc. Dimensions for such purposes must be verified against actual site measurements. Please note the handing of plots may vary from the floor plans shown. Please check individual plot details with our sales team. Mar 22.