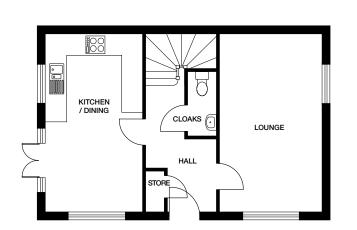

## NEWBURY

#### 3 bedroom home

Plots 4, 5, 9, 23, 50, 64, 73, 92, 109, 146, 149, 157, 158

Window on staircase, only applicable to plots 23, 50, 73, 109, 146 and 149

Ground floor Kitchen / Dining 2971mm x 5462mm 9' 9" x 17' 11" Lounge 3155mm x 5473mm 10' 4" x 17' 11" Cloaks 903mm x 2046mm 3' x 6' 9"