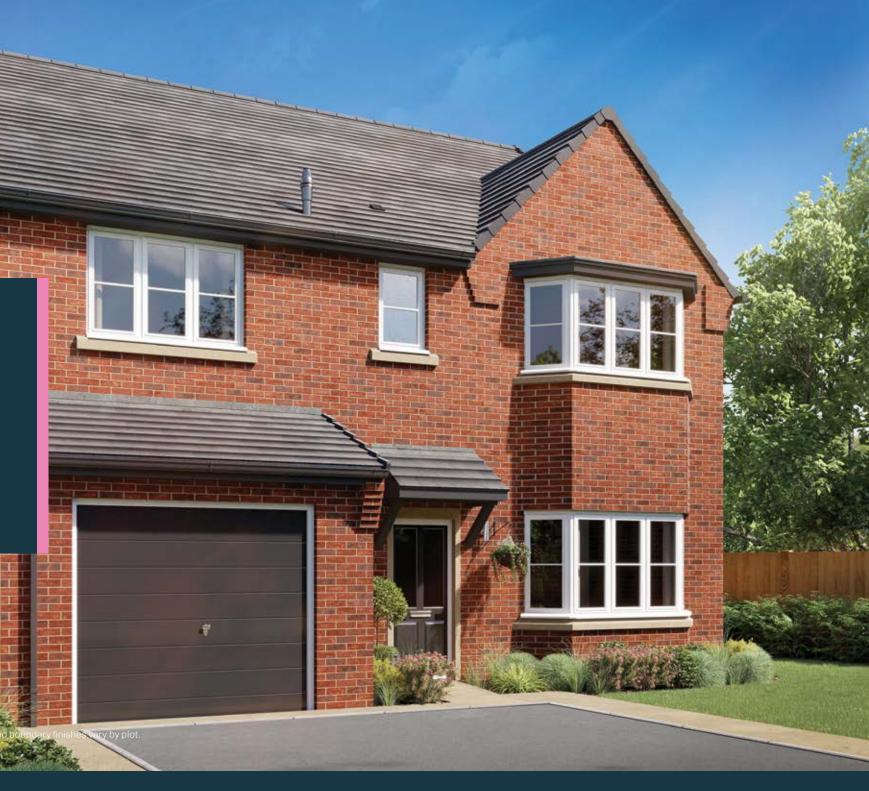

# SOUTHWOLD

4 bedroom home

## SOUTHWOLD

#### 4 bedroom home

Plots 3, 6, 7, 8, 26, 46, 49, 51, 53, 54, 84, 85, 88, 89, 166, 170, 175

Ground floor Kitchen / Dining 3925mm x 4395mm 12' 11" x 14' 5" Family 5372mm x 4395mm 17' 7" x 14' 5" Utility 2297mm x 1600mm 7' 6" x 5' 3" Lounge 3674mm x 4754mm 12' 1" x 15' 7" Cloaks 986mm x 2063mm 3' 3" x 6' 9"