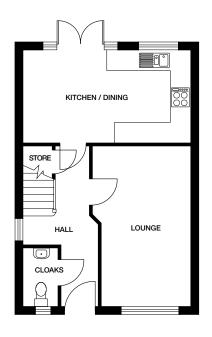

#### 3 bedroom home

Plots 17, 18, 19, 20, 41, 42, 43, 44, 57, 58, 61, 62, 65, 66, 67, 68, 114, 123, 124, 125, 126, 152, 153

Ground floor Kitchen / Dining 5248mm x 2862mm 17' 3" x 9' 5" Lounge 3136mm x 4973mm 10' 3" x 16' 4" Cloaks 1000mm x 1750mm 3' 3" x 5' 9"