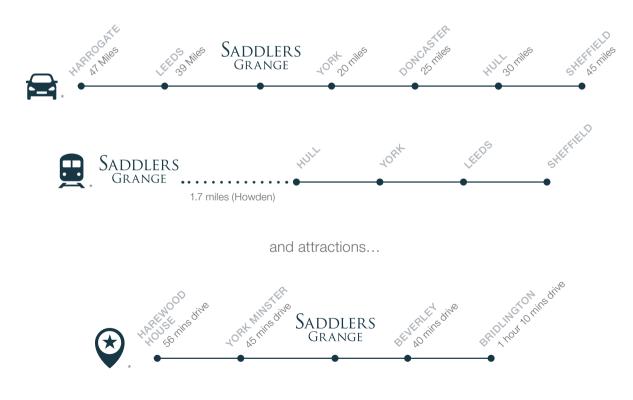

# A HISTORIC TOWN WITH A MODERN APPROACH

Living in Howden, you would be in a thriving part of The East Riding of Yorkshire. Nearby Goole, on the junction of the rivers Don and Ouse, is still a working inland port and Hull, York and Selby are all within easy striking distance. Howden has always been known for its commercial enterprise (Howden was once home to the country's largest horse fair) and with its proximity to the motorway and rail network, it continues to attract well-known businesses. Neither is the town short of famous connections: the author Nevil Shute lived here while based at RNAS Howden where he worked with Barnes Wallis, the inventor of the bouncing bomb of Dambusters' fame, to develop the R100 airship.

# JOIN A THRIVING COMMUNITY

Like many market towns in this area, much of Howden's charm lies in its cobbled streets and Georgian and Victorian architecture. It boasts an active Civic Society which has helped to preserve the town's considerable heritage, not least by the creation of the Blue Plaque trail commemorating the town's historically significant buildings. But perhaps the jewel in Howden's crown is the architectural gem of the Shire Hall that hosts a range of events including live music, comedy and cinema screenings, contributing to an active, lively community. But that is not all. Howden railway station, just outside the town, has direct connections with both Hull, 2017 City of Culture, which is only 30 miles away and York, which lies 20 miles to the north. But it is not just the towns, cities and villages that attract. Howden, on the edge of the Yorkshire Wolds is the gateway to exploring some of Britain's most iconic countryside. The rich ecology of the area is typified by Howden Marsh Nature Reserve, the perfect place for a stroll and a spot of birdwatching. For those with a passion for aircraft, The Real Aeroplane Club looks after a historic collection at Breighton Airfield, a former RAF bomber base. Further afield, you can spend time exploring the market towns of the East Riding, including Beverley or take a tour around the Blue Flag Beaches such as Bridlington.

# IDEALLY LOCATED

Saddlers Grange is ideally placed for transport...