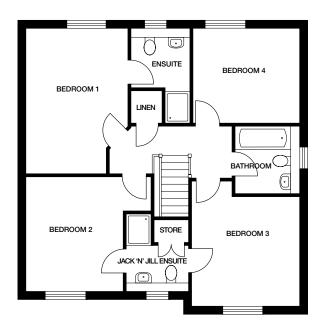

# TATTENHOE

4 bedroom home

## TATTENHOE

4 bedroom home

Plots 1, 10, 24, 25, 27, 47, 52, 79, 83, 86, 159, 160, 161, 169, 171, 172

Ground floor Kitchen / Dining 8510mm x 3375mm 27' 11" x 11' 1" Utility 1875mm x 1865mm 6' 2" x 6' 1" Lounge 3297mm x 5154mm 10' 10" x 16' 11" Study 2908mm x 2747mm 9' 6" x 9' Cloaks 930mm x 1865mm 3' 1" x 6' 1"

#### First floor

Bedroom 1 3147mm x 4549mm 10' 4" x 14' 11" En suite 1870mm x 2940mm 6' 2" x 9' 8" Bedroom 2 3002mm x 3531mm 9' 10" x 11' 7" Bedroom 3 3344mm x 3372mm 11' x 11' 1" Jack 'n' Jill En suite 1978mm x 2388mm 6' 6" x 7' 10" Bedroom 4 3307mm x 2940mm 10' 10" x 9' 8" Bathroom 1980mm x 2125mm 6' 6" x 7'

> LOVELL HOMES

Dimensions stated are within 50mm (2") but should not be used as a basis for furnishings, furniture or appliance spaces etc. Dimensions for such purposes must be verified against actual site measurements. Please note the handing of plots may vary from the floor plans shown. Please check individual plot details with our sales team. Mar 23.