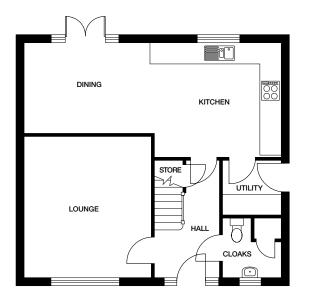

# REDBOURNE

#### 4 bedroom home

Plots 28, 80, 87, 94, 97, 98, 147, 150

Dimensions stated are within 50mm (2") but should not be used as a basis for furnishings, furniture or appliance spaces etc. Dimensions for such

purposes must be verified against actual site measurements. Please note the handing of plots may vary from the floor plans shown. Please check individual plot details with our sales team. Mar 22.

#### Ground floor

 Kitchen / Dining
 7948mm x 3550mm
 26' 1" x 11' 8"

 Utility
 1750mm x 1727mm
 5' 9" x 5' 8"

 Lounge
 3894mm x 4354mm
 12' 9" x 14' 3"

 Cloaks
 1750mm x 1798mm
 5' 9" x 5' 11"