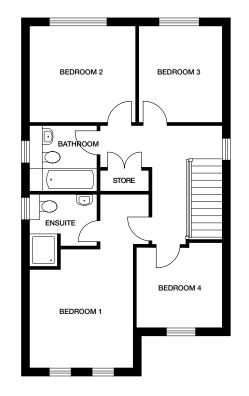

#### First floor

 Bedroom 1
 3058mm x 4192mm
 10' x 13' 9"

 En suite
 1793mm x 2385mm
 5' 11" x 7' 10"

 Bedroom 2
 2911mm x 4124mm
 9' 7" x 13' 6"

 Bedroom 3
 2640mm x 2988mm
 8' 8" x 9' 10"

 Bedroom 4
 3032mm x 1977mm
 9' 11" x 6' 6"

 Bathroom
 2090mm x 3056mm
 6' 10" x 10'

LOVELL HOMES