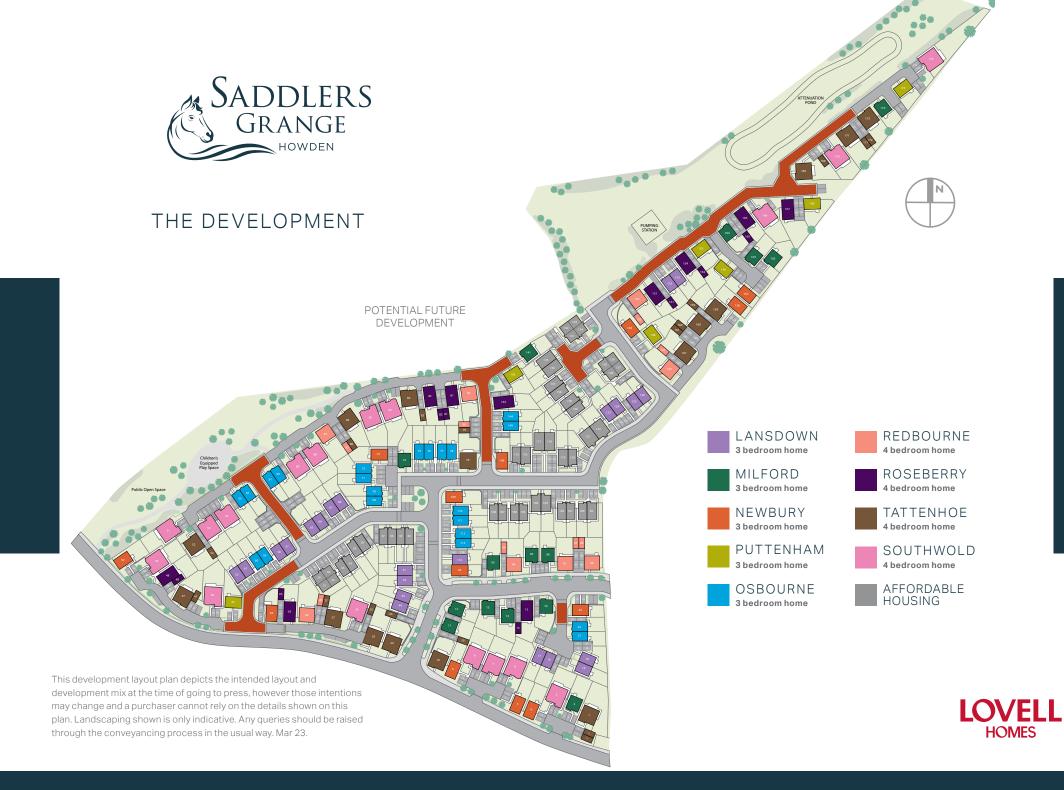

| THE           |
|---------------|
| SPECIFICATION |

|                                                                           | LANSDOWN | MILFORD | NEWBURY | PUTTENHAM | OSBOURNE | REDBOURNE | ROSEBERRY | TATTENHOE | SOUTHWOLD |
|---------------------------------------------------------------------------|----------|---------|---------|-----------|----------|-----------|-----------|-----------|-----------|
| 10 Year NHBC Warranty                                                     | •        | •       | •       | •         | •        | •         | •         | •         | •         |
| <b>Kitchen</b><br>Choice of Symphony Kitchen Units*                       | •        | •       | •       | •         | •        | •         | •         | •         | •         |
| Soft Close Doors and Drawers                                              | •        | •       | •       | •         | •        | •         | •         | •         | •         |
| Choice of 40mm Post-formed Worktops and Upstand*                          | •        | •       | •       | •         | •        | •         | •         | •         | •         |
| 1.5 Bowl Stainless Sink to Kitchen                                        | •        | •       | •       | •         | •        | •         | •         | •         | •         |
| Chrome Mixer Tap to Kitchen                                               | •        | •       | •       | •         | •        | •         | •         | •         | •         |
| Single Bowl Stainless Sink to Utility                                     |          |         |         |           |          |           | •         | •         | •         |
| Zanussi Brushed Steel Double Electric Oven                                | •        | •       | •       | •         | •        |           |           |           |           |
| Bosch Brushed Steel Double Electric Oven                                  |          |         |         |           |          | •         | •         | •         | •         |
| Zanussi Brushed Steel 4 Ring Gas Hob                                      | •        | •       | •       | •         | •        |           |           |           |           |
| Bosch Brushed Steel 5 Ring Gas Hob                                        |          |         |         |           |          | •         | •         | •         | •         |
| Brushed Steel Splashback to Hob                                           | •        | •       | •       | •         | •        | •         | •         | •         |           |
| Electrolux Brushed Steel Chimney Hood<br>Bosch Brushed Steel Chimney Hood | •        | •       | •       | •         | •        | •         |           | •         |           |
| Bosch Island Hood                                                         |          |         |         |           |          | •         |           | •         |           |
| Zanussi Integrated Fridge Freezer                                         |          |         |         |           |          | •         | •         | •         |           |
| Zanussi Integrated Fridge Freezer                                         |          |         |         |           |          |           |           |           |           |
|                                                                           |          |         |         |           |          |           |           |           |           |
| Bathroom                                                                  |          |         |         |           |          |           |           |           |           |
| Ideal Standard Sanitaryware                                               | •        | •       | •       | •         | •        | •         | •         | •         | •         |
| Chrome Towel-rail to Bathroom                                             | •        | •       | •       | •         | •        | •         | •         | •         | •         |
| Choice of Porcelanosa Tiling*                                             | •        | •       | •       | •         | •        | •         | •         | •         | •         |
| Cloakroom                                                                 |          |         |         |           |          |           |           |           |           |
| Ideal Standard Sanitaryware                                               | •        | •       | •       | •         | •        | •         | •         | •         | •         |
| Choice of Porcelanosa Tiling*                                             | •        | •       | •       | •         | •        | •         | •         | •         | •         |
| <b>En-Suite</b><br>Ideal Standard Sanitaryware<br>Mira Shower             | •        | •       | •       | •         | •        | •         | •         | •         | •         |
| Choice of Porcelanosa Tiling*                                             | •        | •       | •       | •         | •        | •         | •         | •         | •         |
| Chrome Towel-rail to En-Suite                                             |          |         |         |           |          | •         | •         | •         | •         |

| Fibre / Broadband••••••••••••••••••••••••••••••••••••••••••••••••••••••••••••••••••••••••••••••••••••••••••••••••••••••••••••••••••••••••••••••••••••••••••••••••••••••••••••••••••••••••••••••••••••••••••••••••••••••••• <th>Electrics</th> <th>LANSDOWN</th> <th>MILFORD</th> <th>NEWBURY</th> <th>PUTTENHAM</th> <th>OSBOURNE</th> <th>REDBOURNE</th> <th>ROSEBERRY</th> <th>TATTENHOE</th> <th>SOUTHWOLD</th>                                                                                                                                                                                                                                                                                                                                                                                                                                                                                                                                                                                                                                                                                                                                                                                                                                                                                                                                                                                                                                                                                                                                                                                                                                                                                                                                                                                                                                                                                                                                                                                                                                                                                    | Electrics                                           | LANSDOWN | MILFORD | NEWBURY | PUTTENHAM | OSBOURNE | REDBOURNE | ROSEBERRY | TATTENHOE | SOUTHWOLD |
|-------------------------------------------------------------------------------------------------------------------------------------------------------------------------------------------------------------------------------------------------------------------------------------------------------------------------------------------------------------------------------------------------------------------------------------------------------------------------------------------------------------------------------------------------------------------------------------------------------------------------------------------------------------------------------------------------------------------------------------------------------------------------------------------------------------------------------------------------------------------------------------------------------------------------------------------------------------------------------------------------------------------------------------------------------------------------------------------------------------------------------------------------------------------------------------------------------------------------------------------------------------------------------------------------------------------------------------------------------------------------------------------------------------------------------------------------------------------------------------------------------------------------------------------------------------------------------------------------------------------------------------------------------------------------------------------------------------------------------------------------------------------------------------------------------------------------------------------------------------------------------------------------------------------------------------------------------------------------------------------------------------------------------------------------------------------------------------------------------|-----------------------------------------------------|----------|---------|---------|-----------|----------|-----------|-----------|-----------|-----------|
| BT Points to Lounge, Bedroom 1 and Downstairs Store•••••••••••••••••••••••••••••••••••••••••••••••••••••••••••••••••••••••••••••••••••••••••••••••••••••••••••••••••••••••••••••••••••••••••••••••••••••••••••••••••••••••••••••••••••••••••••••••••••••                                                                                                                                                                                                                                                                                                                                                                                                                                                                                                                                                                                                                                                                                                                                                                                                                                                                                                                                                                                                                                                                                                                                                                                                                                                                                                                                                                                                                                                                                                                                                                                                                                                                                                                                                                                                                                              | White Slimline Sockets and Switches and Media Plate | •        | •       | •       | •         | •        | •         | •         | •         | •         |
| TV Point to Lounge and Bedroom 1 <th< td=""><td>Fibre / Broadband</td><td>•</td><td>•</td><td>•</td><td>•</td><td>•</td><td>•</td><td>•</td><td>•</td><td>•</td></th<>                                                                                                                                                                                                                                                                                                                                                                                                                                                                                                                                                                                                                                                                                                                                                                                                                                                                                                                                                                                                                                                                                                                                                                                                                                                                                                                                                                                                                                                                                                                                                                                                                                                                                                                                                                                                                                                                                                                                | Fibre / Broadband                                   | •        | •       | •       | •         | •        | •         | •         | •         | •         |
| Outside Light to Front of Property•••••••••••••••••••••••••••••••••••••••••••••••••••••••••••••••••••••••••••••••••••••••••••••••••••••••••••••••••••••••••••••••••••••••••••••••••••••••••••••••••••••••••••••••••••••••••••••••••••••••<                                                                                                                                                                                                                                                                                                                                                                                                                                                                                                                                                                                                                                                                                                                                                                                                                                                                                                                                                                                                                                                                                                                                                                                                                                                                                                                                                                                                                                                                                                                                                                                                                                                                                                                                                                                                                                                            | BT Points to Lounge, Bedroom 1 and Downstairs Store | •        | •       | •       | •         | •        | •         | •         | •         | •         |
| Under Unit LED Lighting in KitchenImage: Comparison of the text of tex of | TV Point to Lounge and Bedroom 1                    | •        | •       | •       | •         | •        | •         | •         | •         | •         |
| Chrome Downlighters to Kitchen••••••••••••••••••••••••••••••••••••••••••••••••••••••••••••••••••••••••••••••••••••••••••••••••••••••••••••••••••••••••••••••••••••••••••••••••••••••••••••••••••••••••••••••••••••••••••••••••••••••••                                                                                                                                                                                                                                                                                                                                                                                                                                                                                                                                                                                                                                                                                                                                                                                                                                                                                                                                                                                                                                                                                                                                                                                                                                                                                                                                                                                                                                                                                                                                                                                                                                                                                                                                                                                                                                                                | Outside Light to Front of Property                  | •        | •       | •       | •         | •        | •         | •         | •         | •         |
| Chrome Downlighters to Bathroom•••••••••••••••••••••••••••••••••••••••••••••••••••••••••••••••••••••••••••••••••••••••••••••••••••••••••••••••••••••••••••••••••••••••••••••••••••••••••••••••••••••••••••••••••••••••••••••••••••••••                                                                                                                                                                                                                                                                                                                                                                                                                                                                                                                                                                                                                                                                                                                                                                                                                                                                                                                                                                                                                                                                                                                                                                                                                                                                                                                                                                                                                                                                                                                                                                                                                                                                                                                                                                                                                                                                | Under Unit LED Lighting in Kitchen                  |          |         |         |           |          | •         | •         | •         | •         |
| Chrome Downlighters to En-SuiteImage: Chrome Downlighters to BathroomImage: Chrome Do                                                                                                                                                                                                                                                                                                                                                                                           | Chrome Downlighters to Kitchen                      | •        | •       | •       | •         | •        | •         | •         | •         | •         |
| Shaver Socket to BathroomInternal and Decoration<br>Combination BoilerImage: Socket to BathroomImage: Socket to BathroomIma                                                                                                                                                                                                                                                                                                                                                                                                                                                                                                                                            | Chrome Downlighters to Bathroom                     | •        | •       | •       | •         | •        | •         | •         | •         | •         |
| Internal and Decoration<br>Combination Boiler······································································································································································································ <td>Chrome Downlighters to En-Suite</td> <td></td> <td></td> <td></td> <td></td> <td></td> <td>•</td> <td>•</td> <td>•</td> <td>•</td>                                                                                                                                                                                                                                                                                                                                                                                                                                                                                                                                                                                                                                                                                                                                                                                                                                                                                                                                                                                                                                                                                                                                                                                                                                                                                                                                                                                                                                                                                                                                                                                                                                                                                                            | Chrome Downlighters to En-Suite                     |          |         |         |           |          | •         | •         | •         | •         |
| Combination Boiler········································································································································································································· </td <td>Shaver Socket to Bathroom</td> <td></td> <td></td> <td></td> <td></td> <td></td> <td>•</td> <td>•</td> <td>•</td> <td>•</td>                                                                                                                                                                                                                                                                                                                                                                                                                                                                                                                                                                                                                                                                                                                                                                                                                                                                                                                                                                                                                                                                                                                                                                                                                                                                                                                                                                                                                                                                                                                                                                                                                                                                                                                                     | Shaver Socket to Bathroom                           |          |         |         |           |          | •         | •         | •         | •         |
| Cylinder and BoilerImage:                                                                                                                                                                                                                                                                                                                                                                                                                                                                                                                                   | Internal and Decoration                             |          |         |         |           |          |           |           |           |           |
| Stelrad Compact Radiators••••••••••••••••••••••••••••••••••••••••••••••••••••••••••••••••••••••••••••••••••••••••••••••••••••••••••••••••••••••••••••••••••••••••••••••••••••••••••••••••••••••••••••••••••••••••••••••••••••••••                                                                                                                                                                                                                                                                                                                                                                                                                                                                                                                                                                                                                                                                                                                                                                                                                                                                                                                                                                                                                                                                                                                                                                                                                                                                                                                                                                                                                                                                                                                                                                                                                                                                                                                                                                                                                                                                     | Combination Boiler                                  | •        | •       | •       | •         |          |           |           |           |           |
| Walls/Ceiling in White Emulsion•••••••••••••••••••••••••••••••••••••••••••••••••••••••••••••••••••••••••••••••••••••••••••••••••••••••••••••••••••••••••••••••••••••••••••••••••••••••••••••••••••••••••••••••••••••••••••••••••••••••                                                                                                                                                                                                                                                                                                                                                                                                                                                                                                                                                                                                                                                                                                                                                                                                                                                                                                                                                                                                                                                                                                                                                                                                                                                                                                                                                                                                                                                                                                                                                                                                                                                                                                                                                                                                                                                                | Cylinder and Boiler                                 |          |         |         |           | •        | •         | •         | •         | •         |
| White Satinwood Finish to Internal Joinery•••••••••••••••••••••••••••••••••••••••••••••••••••••••••••••••••••••••••••••••••••••••••••••••••••••••••••••••••••••••••••••••••••••••••••••••••••••••••••••••••••••••••••••••••••••••••••••••••••••• <th< td=""><td>Stelrad Compact Radiators</td><td>•</td><td>•</td><td>•</td><td>•</td><td>•</td><td>•</td><td>•</td><td>•</td><td>•</td></th<>                                                                                                                                                                                                                                                                                                                                                                                                                                                                                                                                                                                                                                                                                                                                                                                                                                                                                                                                                                                                                                                                                                                                                                                                                                                                                                                                                                                                                                                                                                                                                                                                                                                                                                        | Stelrad Compact Radiators                           | •        | •       | •       | •         | •        | •         | •         | •         | •         |
| 5 Panel Internal Doors in White Finish••••••••••••••••••••••••••••••••••••••••••••••••••••••••••••••••••••••••••••••••••••••••••••••••••••••••••••••••••••••••••••••••••••••••••••••••••••••••••••••••••••••••••••••••••••••••••••••••••••••• </td <td>Walls/Ceiling in White Emulsion</td> <td>•</td> <td>•</td> <td>•</td> <td>•</td> <td>•</td> <td>•</td> <td>•</td> <td>•</td> <td>•</td>                                                                                                                                                                                                                                                                                                                                                                                                                                                                                                                                                                                                                                                                                                                                                                                                                                                                                                                                                                                                                                                                                                                                                                                                                                                                                                                                                                                                                                                                                                                                                                                                                                                                                                        | Walls/Ceiling in White Emulsion                     | •        | •       | •       | •         | •        | •         | •         | •         | •         |
| Chrome Ironmongery••••••••••••••••••••••••••••••••••••••••••••••••••••••••••••••••••••••••••••••••••••••••••••••••••••••••••••••••••••••••••••••••••••••••••••••••••••••••••••••••••••••••••••••••••••••••••••••••••••••••• </td <td>White Satinwood Finish to Internal Joinery</td> <td>•</td> <td>•</td> <td>•</td> <td>•</td> <td>•</td> <td>•</td> <td>•</td> <td>•</td> <td>•</td>                                                                                                                                                                                                                                                                                                                                                                                                                                                                                                                                                                                                                                                                                                                                                                                                                                                                                                                                                                                                                                                                                                                                                                                                                                                                                                                                                                                                                                                                                                                                                                                                                                                                                                               | White Satinwood Finish to Internal Joinery          | •        | •       | •       | •         | •        | •         | •         | •         | •         |
| Symphony Wardrobes to Bedroom 1Image: Symphony Wardrobes to Bedroom 1Image: Symphony Wardrobes to Bedroom 1ExternalImage: Symphony Wardrobes to Bedroom 1Image: Symphony Wardrobes to Bedroom 1Image: Symphony Wardrobes to Bedroom 1White UPVC WindowsImage: Symphony Wardrobes to Bedroom 1Image: Symphony Wardrobes to Bedroom 1Image: Symphony Wardrobes to Bedroom 1Image: Symphony Wardrobes to Bedroom 1White UPVC WindowsImage: Symphony Wardrobes to Bedroom 1Image: Symph                                                                                                                                                                                                                                                                                                                                                                                                                               | 5 Panel Internal Doors in White Finish              | •        | •       | •       | •         | •        | •         | •         | •         | •         |
| ExternalImage: Sector of the sect | Chrome Ironmongery                                  | •        | •       | •       | •         | •        | •         | •         | •         | •         |
| White UPVC Windows••••••••••••••••••••••••••••••••••••••••••••••••••••••••••••••••••••••••••••••••••••••••••••••••••••••••••••••••••••••••••••••••••••••••••••••••••••••••••••••••••••••••••••••••••••••••••••••••••••••••• </td <td>Symphony Wardrobes to Bedroom 1</td> <td></td> <td></td> <td></td> <td></td> <td></td> <td></td> <td></td> <td>•</td> <td>•</td>                                                                                                                                                                                                                                                                                                                                                                                                                                                                                                                                                                                                                                                                                                                                                                                                                                                                                                                                                                                                                                                                                                                                                                                                                                                                                                                                                                                                                                                                                                                                                                                                                                                                                                                                 | Symphony Wardrobes to Bedroom 1                     |          |         |         |           |          |           |           | •         | •         |
| White UPVC Windows••••••••••••••••••••••••••••••••••••••••••••••••••••••••••••••••••••••••••••••••••••••••••••••••••••••••••••••••••••••••••••••••••••••••••••••••••••••••••••••••••••••••••••••••••••••••••••••••••••••••• </td <td>Fritarnal</td> <td></td> <td></td> <td></td> <td></td> <td></td> <td></td> <td></td> <td></td> <td></td>                                                                                                                                                                                                                                                                                                                                                                                                                                                                                                                                                                                                                                                                                                                                                                                                                                                                                                                                                                                                                                                                                                                                                                                                                                                                                                                                                                                                                                                                                                                                                                                                                                                                                                                                                         | Fritarnal                                           |          |         |         |           |          |           |           |           |           |
| White UPVC French Door•••••••••••••••••••••••••••••••••••••••••••••••••••••••••••••••••••••••••••••••••••••••••••••••••••••••••••••••••••••••••••••••••••••••••••••••••••••••••••••••••••••••••••••••••••••••••••••••••••••••• <th< td=""><td></td><td>•</td><td>•</td><td></td><td>•</td><td></td><td></td><td>•</td><td></td><td>•</td></th<>                                                                                                                                                                                                                                                                                                                                                                                                                                                                                                                                                                                                                                                                                                                                                                                                                                                                                                                                                                                                                                                                                                                                                                                                                                                                                                                                                                                                                                                                                                                                                                                                                                                                                                                                                       |                                                     | •        | •       |         | •         |          |           | •         |           | •         |
| Outside Tap to Rear•••••••••••••••••••••••••••••••••••••••••••••••••••••••••••••••••••••••••••••••••••••••••••••••••••••••••••••••••••••••••••••••••••••••••••••••••••••••••••••••••••••••••••••••••••••••••••••••••••••••••<                                                                                                                                                                                                                                                                                                                                                                                                                                                                                                                                                                                                                                                                                                                                                                                                                                                                                                                                                                                                                                                                                                                                                                                                                                                                                                                                                                                                                                                                                                                                                                                                                                                                                                                                                                                                                                                                         |                                                     |          |         | -       | -         | -        |           |           |           |           |
| Turf/Soft Landscaping to Front Garden • • • • • • • • • •                                                                                                                                                                                                                                                                                                                                                                                                                                                                                                                                                                                                                                                                                                                                                                                                                                                                                                                                                                                                                                                                                                                                                                                                                                                                                                                                                                                                                                                                                                                                                                                                                                                                                                                                                                                                                                                                                                                                                                                                                                             |                                                     |          | ·       |         | -         | -        |           |           | -         | •         |
|                                                                                                                                                                                                                                                                                                                                                                                                                                                                                                                                                                                                                                                                                                                                                                                                                                                                                                                                                                                                                                                                                                                                                                                                                                                                                                                                                                                                                                                                                                                                                                                                                                                                                                                                                                                                                                                                                                                                                                                                                                                                                                       |                                                     | •        | •       | •       | •         | •        |           |           |           |           |
|                                                                                                                                                                                                                                                                                                                                                                                                                                                                                                                                                                                                                                                                                                                                                                                                                                                                                                                                                                                                                                                                                                                                                                                                                                                                                                                                                                                                                                                                                                                                                                                                                                                                                                                                                                                                                                                                                                                                                                                                                                                                                                       | Turf to Rear Garden                                 | •        | •       | •       | •         | •        | •         | -         | •         | •         |