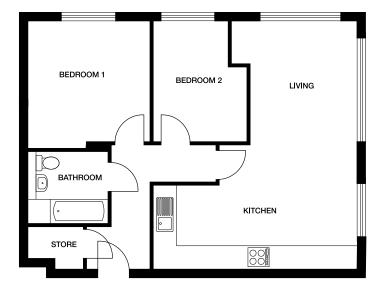

## APARTMENT - A

2 bedroom home

Plots 145, 147, 150, 153

 Kitchen / Living
 7000mm x 3295mm
 22' 11" x 10' 9"

 Bedroom 1
 3920mm x 3170mm
 12' 10" x 10' 4"

 Bedroom 2
 4345mm x 2945mm
 14' 3" x 9' 7"

 Bathroom
 2345mm x 2100mm
 7' 8" x 6' 10"