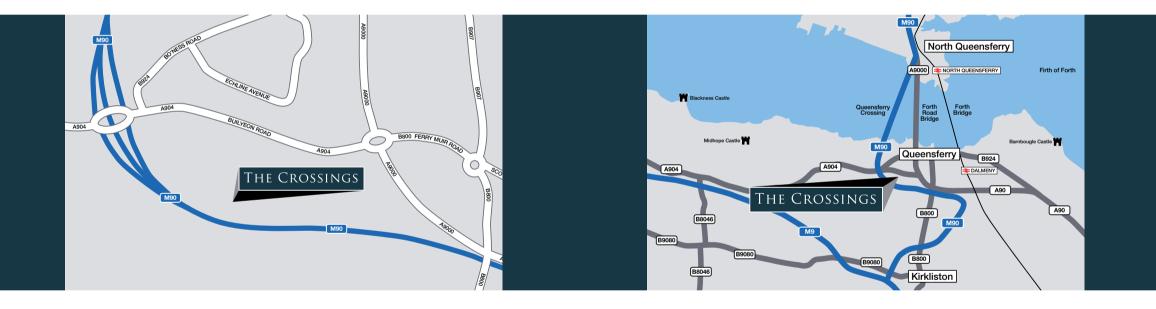

#### FROM THE SOUTH

From the M74 to Glasgow, take the M8 to Edinburgh. At junction 2, head north, staying on the M8 towards Kirkliston and Newbridge, leaving the motorway at junction 1A for the M90 towards Queensferry and Dunfermline. Leave the M90 at Junction 1a and travel east on the A904 towards South Queensferry. The Crossings is situated approximately 0.3 miles to the right.

#### FROM THE NORTH

Follow the M90 south to Dunfermline and Edinburgh. After you cross the Firth of Forth, leave the M90 at Junction 1A and travel east on the A904 towards South Queensferry. The Crossings is situated approximately 0.3 miles to the right.