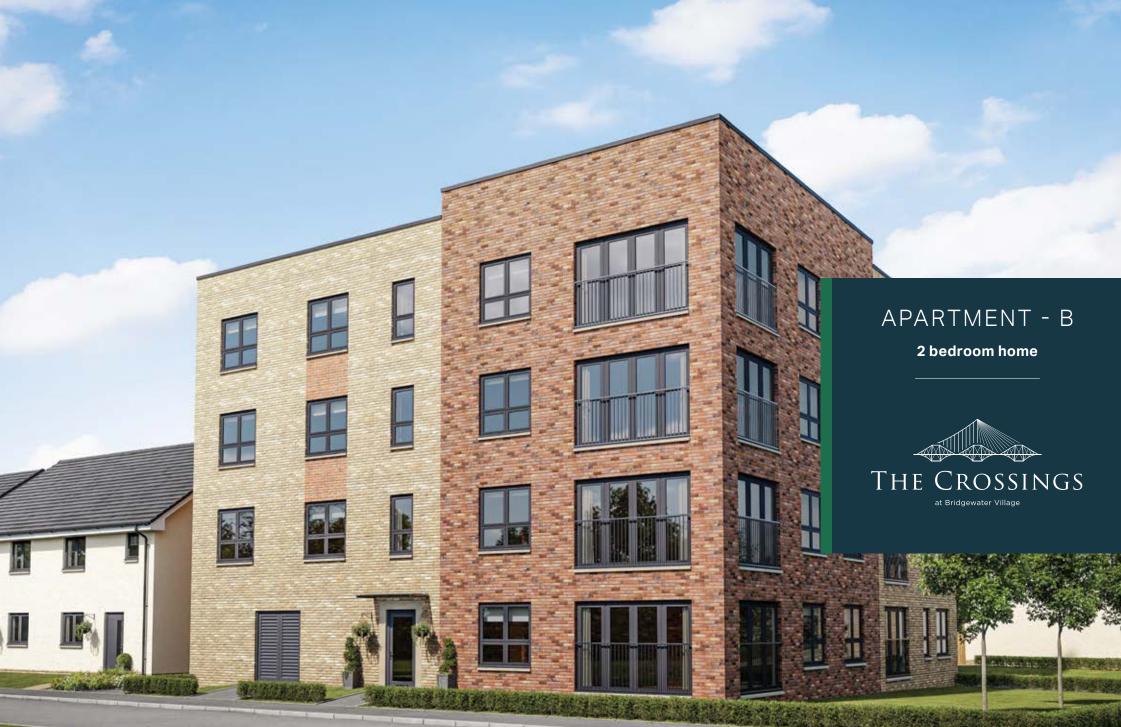

## APARTMENT - B

2 bedroom home

Plots 144, 146, 149, 152

 Kitchen / Living
 7000mm x 3940mm
 22' 11" x 12' 11"

 Bedroom 1
 3600mm x 3475mm
 11' 9" x 11' 4"

 Bedroom 2
 3345mm x 2700mm
 10' 11" x 8' 10"

 Bathroom
 2325mm x 2105mm
 7' 7" x 6' 10"