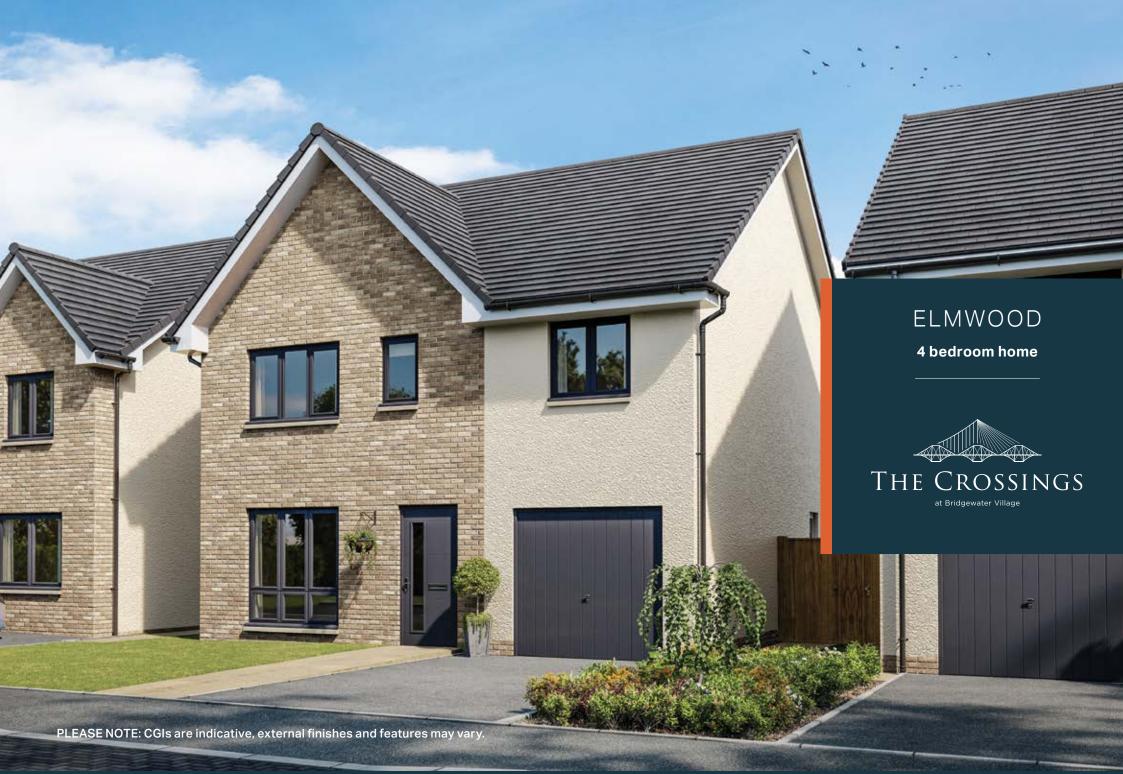

### ELMWOOD

#### 4 bedroom home

Plots 3, 96, 103, 110, 111, 119, 120, 122, 123, 165, 172, 283, 285, 287, 296

 Kitchen / Dining
 5260mm x 3605mm
 17' 3" x 11' 10"

 Lounge
 4620mm x 3440mm
 15' 1" x 11' 3"

 Cloaks
 2390mm x 1065mm
 7' 10" x 3' 5"