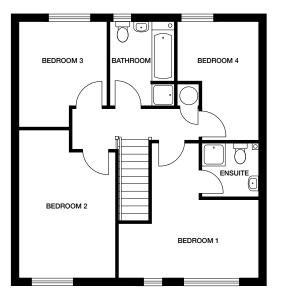

#### First floor

 Bedroom 1
 4400mm x 3460mm
 14' 5" x 11' 4"

 En suite
 1800mm x 1765mm
 5' 10" x 5' 9"

 Bedroom 2
 4090mm x 3125mm
 13' 5" x 10' 3"

 Bedroom 3
 3455mm x 2760mm
 11' 4" x 9'

 Bedroom 4
 3850mm x 2605mm
 12' 7" x 8' 6"

 Bathroom
 2755mm x 2130mm
 9' x 6' 11"

LOVELL HOMES