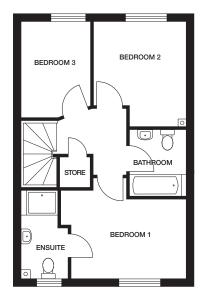

#### First floor

 Bedroom 1
 3710mm x 2570mm
 12' 2" x 8' 5"

 En suite
 2840mm x 1500mm
 9' 3" x 4' 11"

 Bedroom 2
 3395mm x 2970mm
 11' 1" x 9' 8"

 Bedroom 3
 3095mm x 2240mm
 10' 1" x 7' 4"

 Bathroom
 2180mm x 1780mm
 7' 1" x 5' 10"