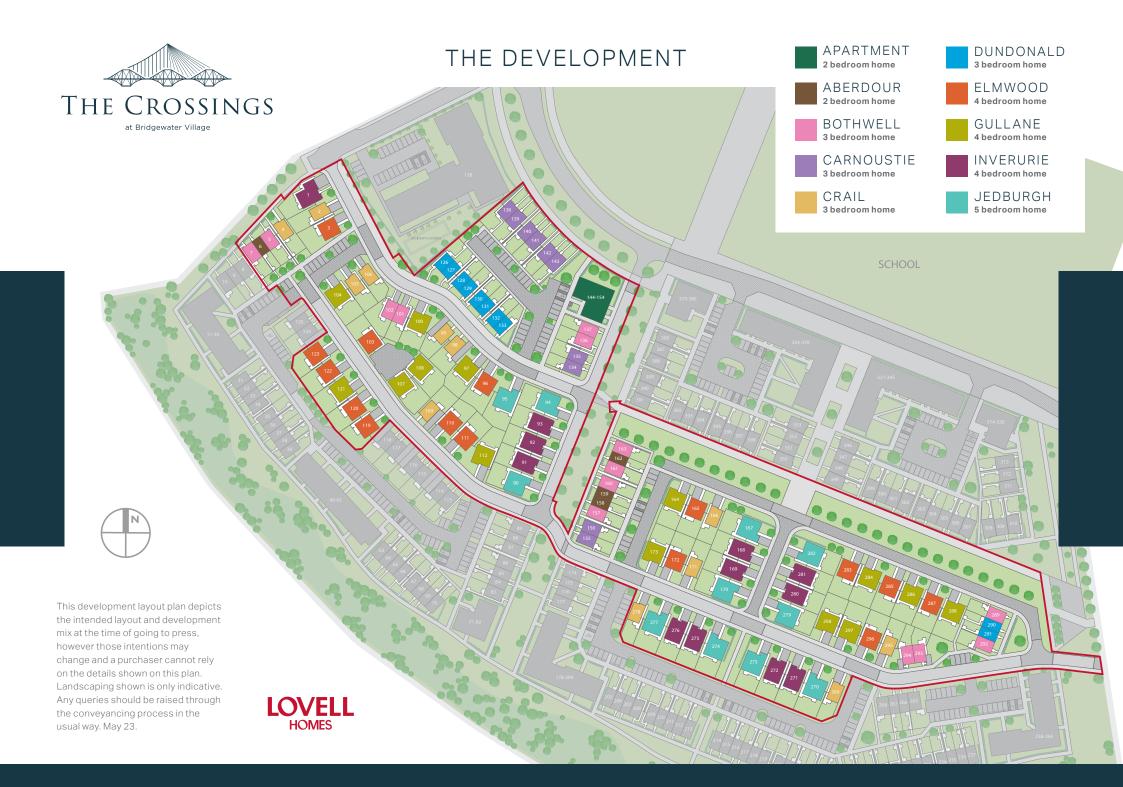

## THE DEVELOPMENT

1

| THE           |
|---------------|
| SPECIFICATION |

|                                                                  | APARTMENT | ABERDOUR | BOTHWELL | CARNOUSTIE | CRAIL | DUNDONALD | ELMWOOD | GULLANE | INVERURIE | JEDBURGH |
|------------------------------------------------------------------|-----------|----------|----------|------------|-------|-----------|---------|---------|-----------|----------|
| 10 Year NHBC Warranty                                            | •         | ٠        | ٠        | •          | •     | •         | ٠       | •       | ٠         | •        |
| Kitchen                                                          |           |          |          |            |       |           |         |         |           |          |
| Choice of Symphony Kitchen Units*                                | •         | •        | ٠        | •          | •     | •         | •       | ٠       | •         | •        |
| Soft Close Doors and Drawers                                     | •         | •        | •        | •          | •     | •         | •       | •       | •         |          |
| Choice of 40mm Post-formed Worktops and Upstand*                 | •         | •        | ٠        | •          | •     | •         | •       | ٠       | •         |          |
| 1.5 Bowl Stainless Sink to Kitchen                               | •         | •        | •        | •          | •     | •         | •       | •       | •         |          |
| Chrome Mixer Tap to Kitchen                                      | •         | •        | •        | •          | •     | •         | •       | ٠       | •         |          |
| Zanussi Stainless Steel Single Electric Oven                     | •         | •        | •        | •          | •     | •         |         |         |           |          |
| Zanussi Stainless Steel Double Electric Oven                     |           |          |          |            |       |           | •       | •       | •         |          |
| Zanussi Brushed Steel 4 Ring Electric Hob                        | •         | •        | •        | •          | •     | •         | •       | •       | •         |          |
| Zanussi Brushed Steel 5 Ring Electric Hob                        |           |          |          |            |       |           |         |         |           |          |
| Stainless Steel Splashback to Hob                                | •         | •        | •        | •          | •     | •         | •       | •       | •         |          |
| Electrolux Stainless Steel Chimney Hood**                        | •         | •        | •        | •          | •     | •         | •       | ٠       | •         |          |
| Under Unit Lighting                                              | •         | •        | •        | •          | •     | •         | •       | •       | •         |          |
| Zanussi Integrated Fridge Freezer                                | •         | •        | •        | •          | •     | •         | •       | ٠       | •         |          |
| Zanussi Integrated Dishwasher                                    |           |          |          |            |       |           |         |         |           |          |
| Washer Dryer                                                     | •         |          |          |            |       |           |         |         |           |          |
| Bathroom                                                         |           |          |          |            |       |           |         |         |           |          |
| Ideal Standard Sanitaryware                                      |           |          |          |            | •     |           |         |         |           |          |
| Electric Shower over Bath                                        | •         | •        | -        | -          |       |           |         |         |           |          |
| Choice of Porcelanosa Tiling*                                    | •         | •        | •        | •          | •     | •         |         |         |           |          |
| Connect 2 Doors                                                  |           | •        | -        |            |       |           |         |         |           |          |
| Myson Select Radiator                                            |           |          | •        |            | •     | •         |         |         |           |          |
| Heated Towel Rail                                                | -         | -        | -        | -          | -     |           | •       | •       | •         |          |
| heated fowerfidin                                                |           |          |          |            |       |           | -       | -       | -         |          |
| Cloakroom                                                        |           |          |          |            |       |           |         |         |           |          |
| Ideal Standard Sanitaryware                                      | •         | •        | •        | •          | •     | •         | •       | •       | •         |          |
| Choice of Porcelanosa Tiled Splashback*                          |           | •        | •        | •          | •     | •         |         |         |           |          |
| Myson Select Radiator                                            | •         | •        | •        | •          | •     | •         | •       | •       | •         |          |
|                                                                  |           |          |          |            |       |           |         |         |           |          |
| En suite                                                         |           |          |          |            |       |           |         |         |           |          |
|                                                                  |           |          |          | •          | •     | •         | •       | ٠       | •         |          |
| Ideal Standard Sanitaryware                                      |           |          | •        | •          | •     | •         | •       | •       | •         |          |
| Ideal Standard Sanitaryware<br>Connect 2 Doors. Simplicity Trays |           |          |          |            | 1     | 1         | 1       | 1       | 1         | 1        |
| Connect 2 Doors, Simplicity Trays                                |           |          |          | •          | •     | •         | •       | •       | •         |          |
| -                                                                |           |          | •        | •          | •     | •         | •       | •       | •         | •        |