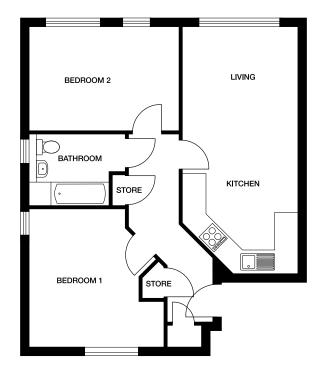

## APARTMENT - C

2 bedroom home

 Kitchen / Living
 7100mm x 3715mm
 23' 3" x 12' 2"

 Bedroom 1
 4168mm x 3205mm
 13' 8" x 10' 6"

 Bedroom 2
 4160mm x 2700mm
 13' 7" x 8' 10"

 Bathroom
 2145mm x 2090mm
 7' x 6' 10"