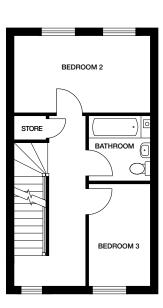

 Bedroom 2
 4515mm x 2485mm
 14' 9" x 8' 1"

 Bedroom 3
 3290mm x 2055mm
 10' 9" x 6' 8"

 Bathroom
 2140mm x 2055mm
 7' x 6' 8"

 Second floor

 Bedroom 1
 5070mm x 3315mm
 16' 7" x 10' 10"

 Ensuite
 1765mm x 1605mm
 5' 9" x 5' 3"