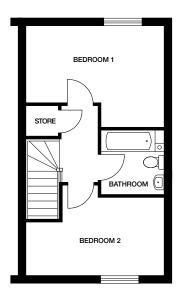

## First floor Bedroom 1 4410mm x 3185mm 14' 5" x 10' 5" Bedroom 2 4410mm x 2530mm 14' 5" x 8' 3" Bathroom 2200mm x 2035mm 7' 2" x 6' 8"