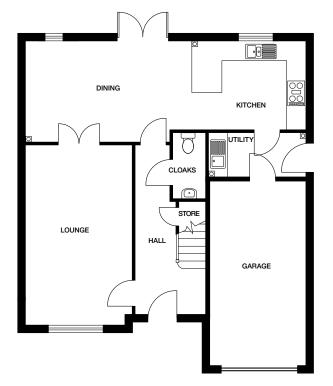

## JEDBURGH

#### 5 bedroom home

Plots 90, 94, 95, 167, 170, 270, 273, 274, 277, 279, 282

#### Ground floor

 Kitchen
 4480mm x 2830mm
 14'8" x 9'3"

 Dining
 4655mm x 3255mm
 15'3" x 10'8"

 Lounge
 5870mm x 3450mm
 19'3" x 11'3"

 Cloaks
 2135mm x 1080mm
 7' x 3'6"

 Utility
 3120mm x 1430mm
 10'2" x 4'8"