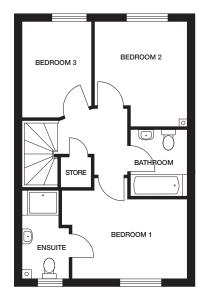

#### First floor

 Bedroom 1
 3710mm x 2570mm
 12' 2" x 8' 5"

 En suite
 2840mm x 1500mm
 9' 3" x 4' 11"

 Bedroom 2
 3395mm x 2970mm
 11' 1" x 9' 8"

 Bedroom 3
 3095mm x 2240mm
 10' 1" x 7' 4"

 Bathroom
 2180mm x 1780mm
 7' 1" x 5' 10"