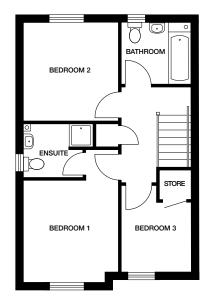

#### First floor

 Bedroom 1
 3710mm x 2570mm
 12' 2" x 8' 5"

 En suite
 2840mm x 1500mm
 9' 3" x 4' 11"

 Bedroom 2
 3395mm x 2970mm
 11' 1" x 9' 8"

 Bedroom 3
 3095mm x 2240mm
 10' 1" x 7' 4"

 Bathroom
 2180mm x 1780mm
 7' 1" x 5' 10"