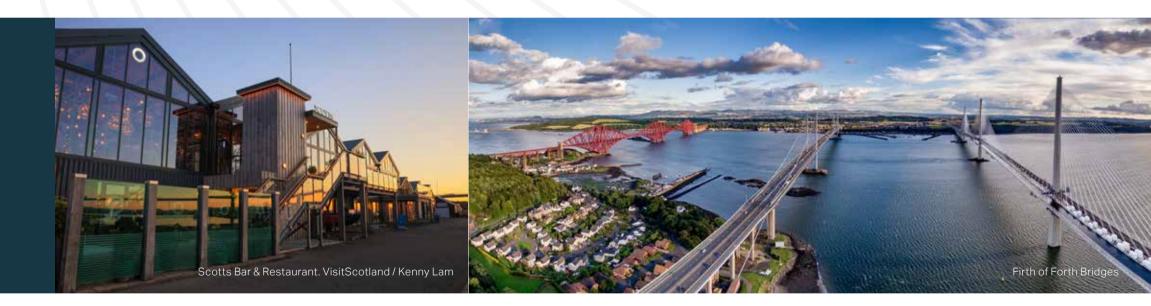

## LIVING HISTORY

Treasured for its coloured houses, cobbled streets, and bustling waterfront, Queensferry is dominated by its three bridges of which the most famous is the 19th century railway bridge, the Forth Bridge, now a UNESCO heritage site. With its two equally imposing sister road bridges, built in the 20th and 21st centuries respectively, the three together represent 150 years of engineering skill. But it is not just the engineers who have made this town special; one of Scotland's literary titans, Robert Louis Stevenson is reputed to have written 'Kidnapped' in the Hawes Inn, a pub dating back to the 16th century. Unsurprisingly, Queensferry is a place of age-old traditions: come and see the Burryman, a figure covered from head to toe in burrs, at the August Ferry Fair, the origins of which are lost in the mists of time; or the several hundred hardy souls taking a dip in the Firth of Forth on New Year's Day, known as the Looney dook.

## QUIRKY AND CHARMING HARBOUR TOWN

Those who live in Queensferry love the independent vibe of the local retail scene including great places to eat and drink. As you would expect from a harbour town, there's plenty of opportunity to mess about on the water. Why not try your hand at sailing, kayaking or paddleboarding at the Port Edgar Watersports centre which caters for a range of ages and abilities? Or pop over the bridge to Deep Sea World in North Queensferry. Alternatively, take a boat trip into the Firth of Forth and get up close to those famous bridges; go wildlife watching to spot seals, dolphins and whales; or visit Inchcolm Island with its ruined abbey.