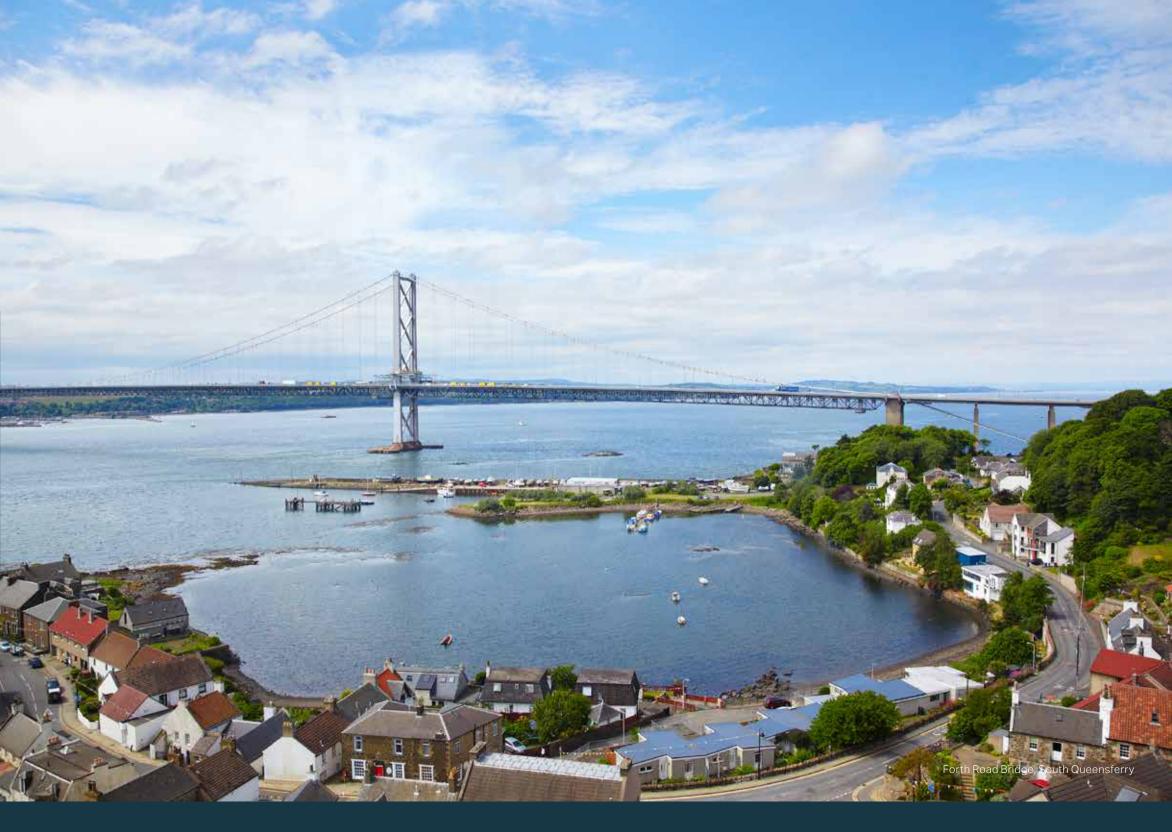

## LIVING HISTORY

Treasured for its coloured houses, cobbled streets, and bustling waterfront, Queensferry is dominated by its three bridges of which the most famous is the 19th century railway bridge, the Forth Bridge, now a UNESCO heritage site. With its two equally imposing sister road bridges, built in the 20th and 21st centuries respectively, the three together represent 150 years of engineering skill. But it is not just the engineers who have made this town special; one of Scotland's literary titans, Robert Louis Stevenson is reputed to have written 'Kidnapped' in the Hawes Inn, a pub dating back to the 16th century. Unsurprisingly, Queensferry is a place of age-old traditions: come and see the Burryman, a figure covered from head to toe in burrs, at the August Ferry Fair, the origins of which are lost in the mists of time; or the several hundred hardy souls taking a dip in the Firth of Forth on New Year's Day, known as the Looney dook.

## QUIRKY AND CHARMING HARBOUR TOWN

Those who live in Queensferry love the independent vibe of the local retail scene including great places to eat and drink. As you would expect from a harbour town, there's plenty of opportunity to mess about on the water. Why not try your hand at sailing, kayaking or paddleboarding at the Port Edgar Watersports centre which caters for a range of ages and abilities? Or pop over the bridge to Deep Sea World in North Queensferry. Alternatively, take a boat trip into the Firth of Forth and get up close to those famous bridges; go wildlife watching to spot seals, dolphins and whales; or visit Inchcolm Island with its ruined abbey.