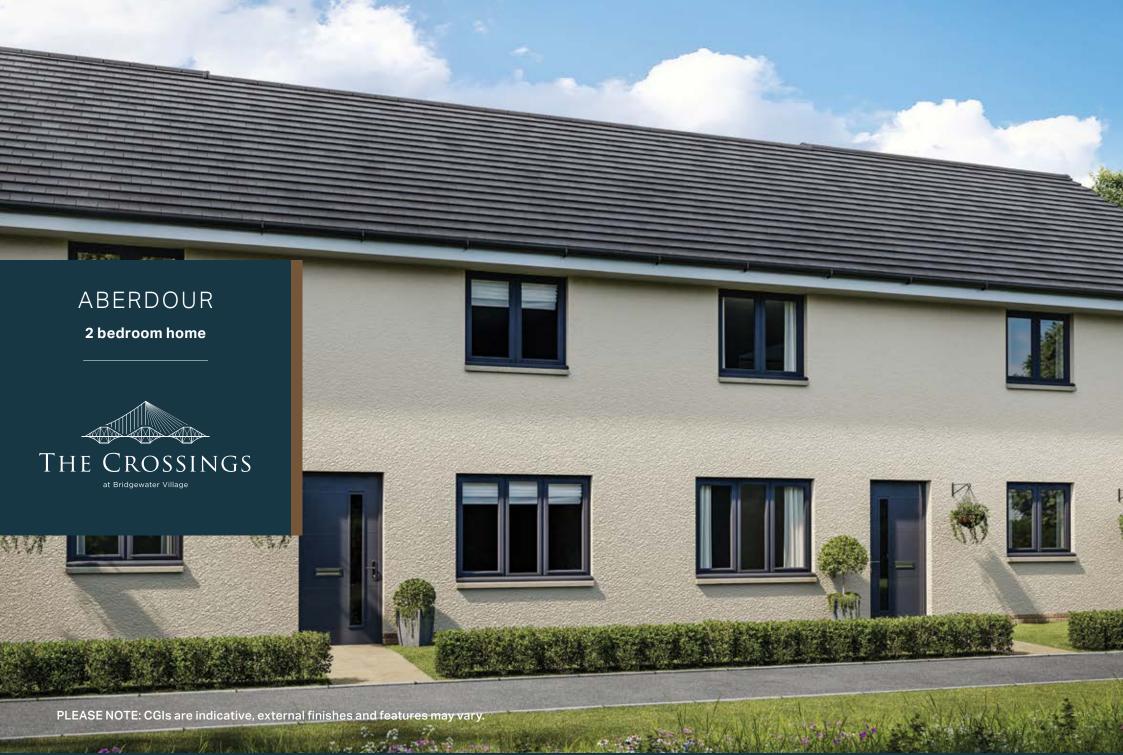

## ABERDOUR

**2 bedroom home** Plots 6, 158, 159, 162

Ground floor Kitchen / Dining 4360mm x 2600mm 15' 2" x 8' 6" Lounge 4070mm x 3435mm 13' 4" x 11' 3" Cloaks 1810mm x 1190mm 5' 11" x 3' 10"

## First floor Bedroom 1 4410mm x 3185mm 14' 5" x 10' 5" Bedroom 2 4410mm x 2530mm 14' 5" x 8' 3" Bathroom 2200mm x 2035mm 7' 2" x 6' 8"