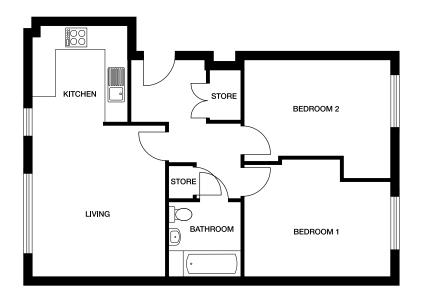

## APARTMENT - B

2 bedroom home

Plots 144, 146, 149, 152

 Kitchen / Living
 7000mm x 3940mm
 22' 11" x 12' 11"

 Bedroom 1
 3600mm x 3475mm
 11' 9" x 11' 4"

 Bedroom 2
 3345mm x 2700mm
 10' 11" x 8' 10"

 Bathroom
 2325mm x 2105mm
 7' 7" x 6' 10"