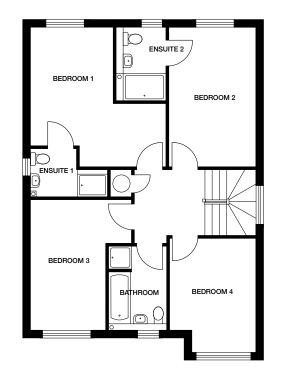

## JEDBURGH

#### 5 bedroom home

Plots 90, 94, 95, 167, 170, 270, 273, 274, 277, 279, 282

#### First floor

| Bedroom 1  | 3820mm x 2935mm | 12' 6" x 9' 7"  |
|------------|-----------------|-----------------|
| En suite 1 | 2380mm x 1480mm | 7′9″×4′10″      |
| Bedroom 2  | 4030mm x 3140mm | 13' 2" x 10' 3" |
| En suite 2 | 2180mm x 1480mm | 7′ 1″ x 4′ 10″  |
| Bedroom 3  | 3725mm x 3120mm | 12' 2" x 10' 2" |
| Bedroom 4  | 3150mm x 2930mm | 10′ 4″ × 9′ 7″  |
| Bedroom 5  | 3385mm x 2670mm | 11′ 1″ x 8′ 9″  |
| Bathroom   | 2790mm x 1955mm | 9′ 1″ x 6′ 5″   |