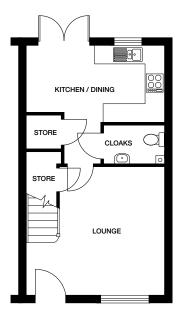

## ABERDOUR

**2 bedroom home** Plots 6, 158, 159, 162

Ground floor Kitchen / Dining 4360mm x 2600mm 15' 2" x 8' 6" Lounge 4070mm x 3435mm 13' 4" x 11' 3" Cloaks 1810mm x 1190mm 5' 11" x 3' 10"