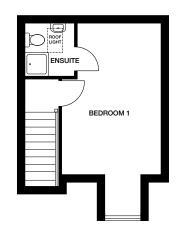

 Bedroom 2
 4515mm x 2485mm
 14' 9" x 8' 1"

 Bedroom 3
 3290mm x 2055mm
 10' 9" x 6' 8"

 Bathroom
 2140mm x 2055mm
 7' x 6' 8"

 Second floor

 Bedroom 1
 5070mm x 3315mm
 16' 7" x 10' 10"

 Ensuite
 1765mm x 1605mm
 5' 9" x 5' 3"