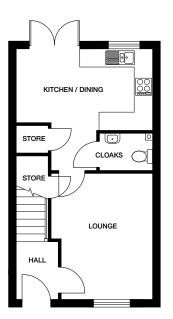

### BOTHWELL

**3 bedroom home** Plots 101, 102, 136, 137, 293, 294

Ground floor Kitchen / Dining 5240mm x 2990mm 17' 2" x 9' 9" Lounge 5315mm x 3095mm 17' 5" x 10' 1" Cloaks 2120mm x 920mm 6' 11" x 3'

### BOTHWELL

3 bedroom home

Plots 5, 7, 157, 160, 161, 163, 289, 292

Ground floor Kitchen / Dining 5240mm x 2990mm 17' 2" x 9' 9" Lounge 5315mm x 3095mm 17' 5" x 10' 1" Cloaks 2120mm x 920mm 6' 11" x 3'