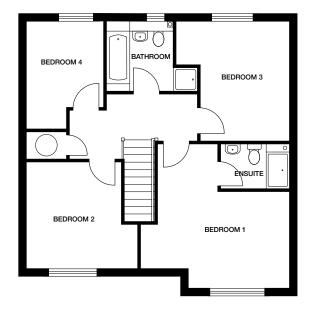

#### First floor

| Bedroom 1  | 3870mm x 2685mm | 12' 8" x 8' 9"  |
|------------|-----------------|-----------------|
| En suite 1 | 1570mm x 2490mm | 5′ 1″ x 8′ 2″   |
| Bedroom 2  | 4560mm x 2800mm | 14' 11" x 9' 2" |
| En suite 2 | 2375mm x 1645mm | 7′ 9″ x 5′ 4″   |
| Bedroom 3  | 4275mm x 2430mm | 14' x 7' 11"    |
| Bedroom 4  | 3925mm x 2780mm | 12' 10" x 9' 1" |
| Bathroom   | 2740mm x 1920mm | 8′ 11″ x 6′ 3″  |