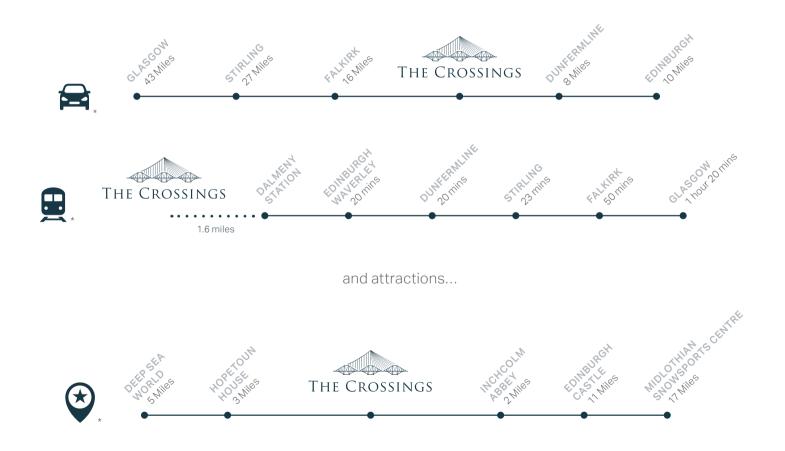

With Edinburgh only 10 miles away – and with a direct train link to Waverley Station - you can enjoy everything that beautiful city has to offer. As you would expect, some of Scotland's top attractions can be found in the capital: from history and culture to shopping and eating, there is something to please the whole family. And, of course, being so close, you'll be able to take full advantage of the annual Edinburgh Festival and Fringe, as well as the iconic Military Tattoo. For a family day out, the Royal Highland Show is hard to beat with its celebration of Scottish farming, food and rural life or, a little further afield, the Pentland Hills provide plenty of opportunities for walking, riding and fishing – and even skiing at the Midlothian Snowsports Centre.

## IDEALLY LOCATED

The Crossings is ideally placed for transport...