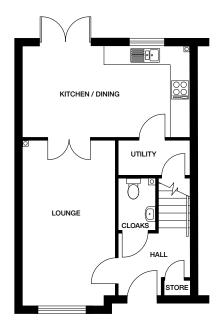

#### Ground floor

 Kitchen / Dining
 5380mm x 2940mm
 17' 7" x 9' 7"

 Lounge
 5375mm x 2985mm
 17' 7" x 9' 1"

 Cloaks
 1740mm x 1180mm
 5' 8" x 3' 10"

 Utility
 2265mm x 1110mm
 7' 5" x 3' 7"