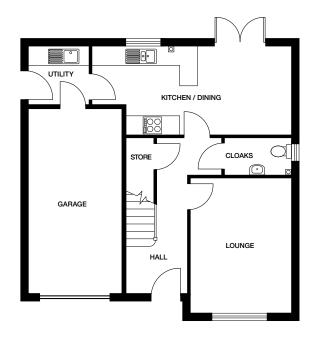

## INVERURIE

4 bedroom home

Plots 1, 91, 92, 93, 168, 169, 271, 272, 275, 276, 280, 281

#### Ground floor Kitchen / Dining 3980mm x 3520mm 13' x 11' 6" Lounge 4535mm x 3715mm 14' 10" x 12' 2" Family Room 3905mm x 2480mm 12' 9" x 8' 1" Cloaks 2065mm x 1070mm 6' 9" x 3' 6" Utility 2410mm x 1100mm 7' 10" x 3' 7"