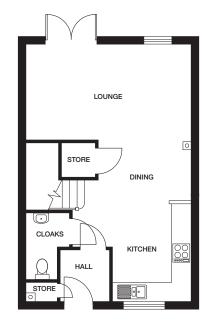

### BOTHWELL

**3 bedroom home** Plots 101, 102, 136, 137, 293, 294

Ground floor Kitchen / Dining 5240mm x 2990mm 17' 2" x 9' 9" Lounge 5315mm x 3095mm 17' 5" x 10' 1" Cloaks 2120mm x 920mm 6' 11" x 3'

### BOTHWELL

3 bedroom home

Plots 5, 7, 157, 160, 161, 163, 289, 292

Ground floor Kitchen / Dining 5240mm x 2990mm 17' 2" x 9' 9" Lounge 5315mm x 3095mm 17' 5" x 10' 1" Cloaks 2120mm x 920mm 6' 11" x 3'