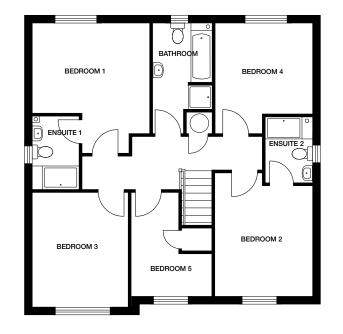

## JEDBURGH

#### 5 bedroom home

Plots 90, 94, 95, 167, 170, 270, 273, 274, 277, 279, 282

#### First floor

| Bedroom 1  | 3820mm x 2935mm | 12' 6" x 9' 7"  |
|------------|-----------------|-----------------|
| En suite 1 | 2380mm x 1480mm | 7′9″×4′10″      |
| Bedroom 2  | 4030mm x 3140mm | 13' 2" x 10' 3" |
| En suite 2 | 2180mm x 1480mm | 7′ 1″ x 4′ 10″  |
| Bedroom 3  | 3725mm x 3120mm | 12' 2" x 10' 2" |
| Bedroom 4  | 3150mm x 2930mm | 10′ 4″ × 9′ 7″  |
| Bedroom 5  | 3385mm x 2670mm | 11′ 1″ x 8′ 9″  |
| Bathroom   | 2790mm x 1955mm | 9′ 1″ x 6′ 5″   |