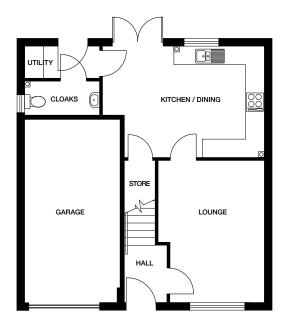

#### 4 bedroom home

Plots 3, 96, 103, 110, 111, 119, 120, 122, 123, 165, 172, 283, 285, 287, 296

 Kitchen / Dining
 5260mm x 3605mm
 17' 3" x 11' 10"

 Lounge
 4620mm x 3440mm
 15' 1" x 11' 3"

 Cloaks
 2390mm x 1065mm
 7' 10" x 3' 5"

 Utility
 2425mm x 995mm
 7' 11" x 3' 3"