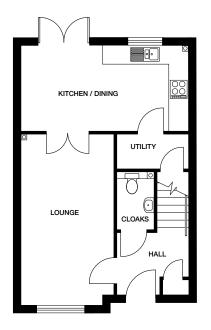

#### Ground floor

 Kitchen / Dining
 5380mm x 2940mm
 17' 7" x 9' 7"

 Lounge
 5375mm x 2985mm
 17' 7" x 9' 1"

 Cloaks
 1740mm x 1180mm
 5' 8" x 3' 10"

 Utility
 2265mm x 1110mm
 7' 5" x 3' 7"