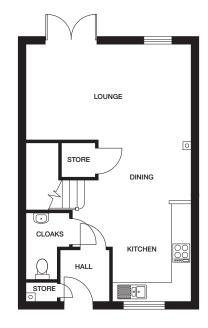

### BOTHWELL

**3 bedroom home** Plots 101, 102, 136, 137, 293, 294

Ground floor Kitchen / Dining 5240mm x 2990mm 17' 2" x 9' 9" Lounge 5315mm x 3095mm 17' 5" x 10' 1" Cloaks 2120mm x 920mm 6' 11" x 3'

### BOTHWELL

3 bedroom home

Plots 5, 7, 157, 160, 161, 163, 289, 292

Ground floor Kitchen / Dining 5240mm x 2990mm 17' 2" x 9' 9" Lounge 5315mm x 3095mm 17' 5" x 10' 1" Cloaks 2120mm x 920mm 6' 11" x 3'