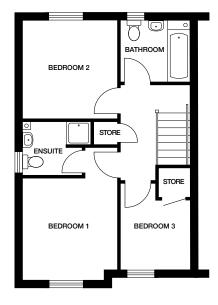

#### First floor

 Bedroom 1
 3305mm x 3070mm
 10' 10" x 10'

 En suite
 1905mm x 1790mm
 6' 3" x 5' 10"

 Bedroom 2
 3155mm x 3070mm
 10' 4" x 10'

 Bedroom 3
 2800mm x 2255mm
 9' 2" x 7' 4"

 Bathroom
 2255mm x 1970mm
 7' 4" x 6' 5"