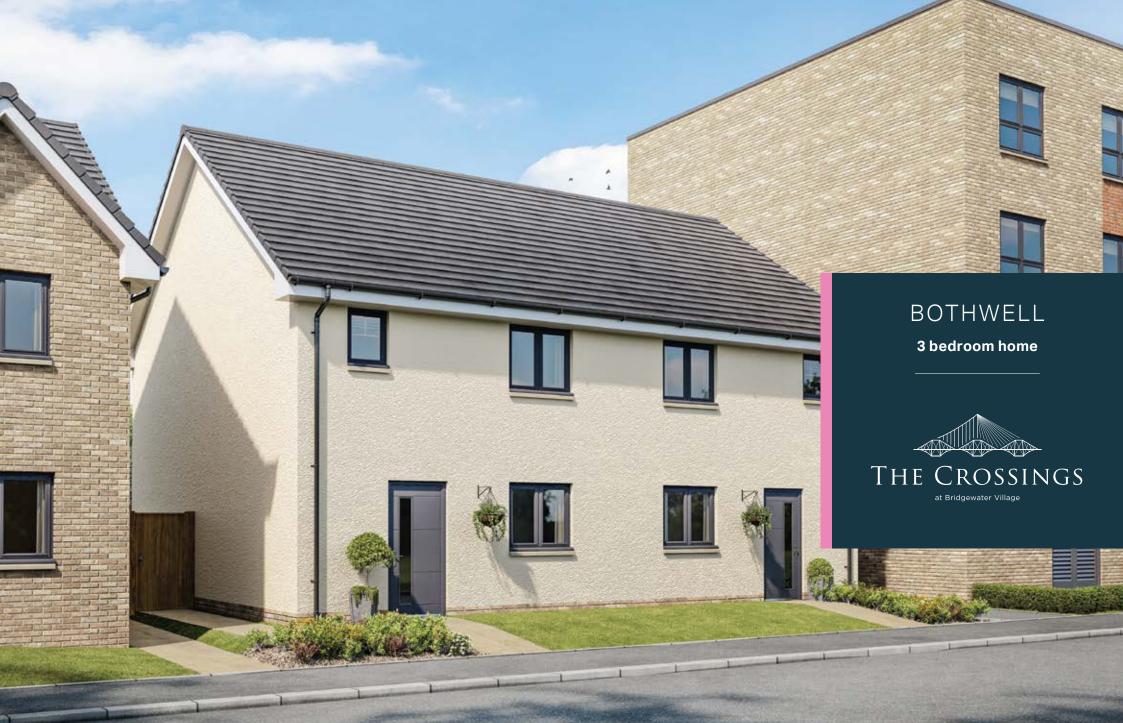

## BOTHWELL

3 bedroom home

### BOTHWELL

3 bedroom home

Plots 5, 7, 157, 160, 161, 163, 289, 292

Ground floor Kitchen / Dining 5240mm x 2990mm 17' 2" x 9' 9" Lounge 5315mm x 3095mm 17' 5" x 10' 1" Cloaks 2120mm x 920mm 6' 11" x 3'

#### First floor

 Bedroom 1
 3710mm x 2570mm
 12' 2" x 8' 5"

 En suite
 2840mm x 1500mm
 9' 3" x 4' 11"

 Bedroom 2
 3395mm x 2970mm
 11' 1" x 9' 8"

 Bedroom 3
 3095mm x 2240mm
 10' 1" x 7' 4"

 Bathroom
 2180mm x 1780mm
 7' 1" x 5' 10"