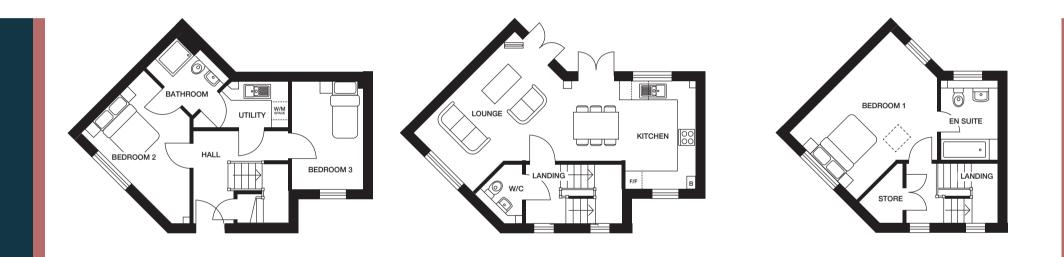

## THE MATLOCK 3 bedroom home

80.0

CGI shows plot 82 CGIs are indicative, external finishes and features may vary.

Lower Ground Floor

Family Room 2343mm x 4910mm 7'8" x 16'1"

#### Upper Ground Floor

Lounge 2781mm x 4910mm 9'1" x 16'1" Kitchen/Dining 3071mm x 5923mm 10'1" x 19'5"

#### **First Floor**

 Bedroom 1
 2781mm x 3656mm 9'1" x 12'0"

 Bedroom 2
 3009mm x 3388mm 9'10" x 11'1"

 Bedroom 3
 3071mm x 2441mm 10'1" x 8'0"

 Bathroom
 2094mm x 1700mm 6'10" x 5'7"