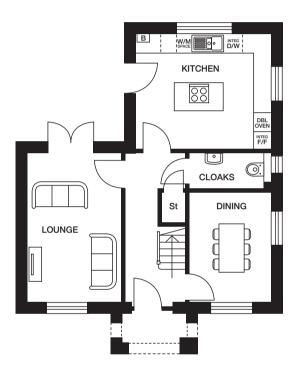

# THE HILTON **3 bedroom home**

CGI shows plot 79 CGIs are indicative, external finishes and features may vary.

#### **Ground Floor**

Lounge 4310mm x 3106mm 14'2" x 10'2" Kitchen/Dining 3318mm x 5134mm 10'11" x 16'10"

#### **First Floor**

 Bedroom 1
 3860mm x 3106mm 12'8" x 10'2"

 Bedroom 2
 3768mm x 3106mm 12'4" x 10'2"

 Bedroom 3
 3205mm x 2556mm 10'6" x 8'5"

 Bathroom
 1885mm x 2110mm 6'2" x 6'11"

Computer generated images (CGIs) are not intended to convey an accurate representation of a property, its description, its setting nor its immediate surroundings. Such images are created from an imaginary viewpoint in an area of clean, open space and have been created in a way that is designed to give an impression of the individual design of a particular house or may be used to convey a typical street scene and are not intended to give the impression that any particular home or development will necessarily look like any of the images. Images are for illustrative purposes and final elevations and materials may differ. Dimensions stated are within 50mm (2") but should not be used as a basis for furnishings, furniture or appliance spaces etc. Dimensions for such purposes must be verified against actual site measurements. Please note the handing of plots, door and window positions may vary from the floor plans shown. Please check individual plot details with our sales team.