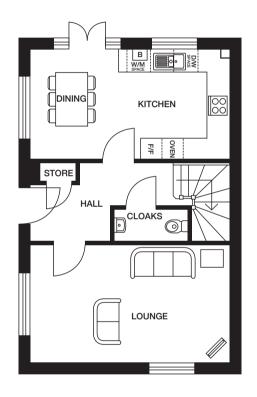

## THE NEWBURY

3 bedroom home

CGl shows plot 64 CGls are indicative, external finishes and features may vary.

## THE NEWBURY **3 bedroom home** Plots 60, 64, 112

## Ground Floor Lounge 5472mm x 3212mm 17'11" x 10'6" Kitchen/Dining 5472mm x 3028mm 17'11" x 9'11"

## First Floor

 Bedroom 1
 4669mm x 3028mm 15'4" x 9'11"

 Bedroom 2
 2859mm x 3212mm 9'5" x 10'6"

 Bedroom 3
 2520mm x 3212mm 8'3" x 10'6"

 Bathroom
 1970mm x 2196mm 6'6" x 7'2"