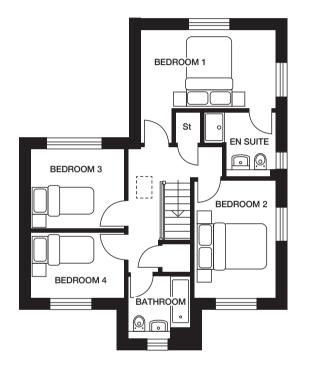

# THE HILTON **3 bedroom home**

CGI shows plot 79 CGIs are indicative, external finishes and features may vary.

#### **Ground Floor**

Lounge 4310mm x 3106mm 14'2" x 10'2" Kitchen/Dining 3318mm x 5134mm 10'11" x 16'10"

#### **First Floor**

 Bedroom 1
 3860mm x 3106mm 12'8" x 10'2"

 Bedroom 2
 3768mm x 3106mm 12'4" x 10'2"

 Bedroom 3
 3205mm x 2556mm 10'6" x 8'5"

 Bathroom
 1885mm x 2110mm 6'2" x 6'11"

Computer generated images (CGIs) are not intended to convey an accurate representation of a property, its description, its setting nor its immediate surroundings. Such images are created from an imaginary viewpoint in an area of clean, open space and have been created in a way that is designed to give an impression of the individual design of a particular house or may be used to convey a typical street scene and are not intended to give the impression that any particular home or development will necessarily look like any of the images. Images are for illustrative purposes and final elevations and materials may differ. Dimensions stated are within 50mm (2") but should not be used as a basis for furnishings, furniture or appliance spaces etc. Dimensions for such purposes must be verified against actual site measurements. Please note the handing of plots, door and window positions may vary from the floor plans shown. Please check individual plot details with our sales team.