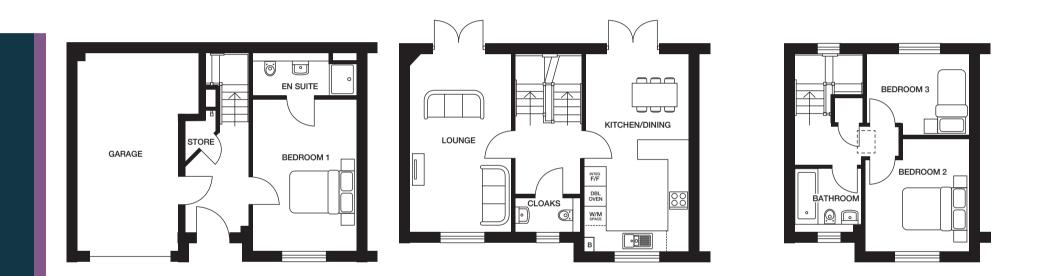

# THE STOCKWOOD

4 bedroom home

CGI shows plot 116 CGIs are indicative, external finishes and features may vary.

#### **Ground Floor**

 Lounge
 3111mm x 4909mm 10'2" x 16'1"

 Kitchen
 4459mm x 3844mm 14'8" x 12'7"

 Dining
 2720mm x 3633mm 8'11" x 11'11"

#### **First Floor**

 Bedroom 1
 4460mm x 3734mm 14'8" x 12'3"

 Bedroom 2
 2719mm x 3889mm 8'11" x 12'9"

 Bedroom 3
 3056mm x 2632mm 10'0" x 8'8"

 Bedroom 4
 3056mm x 2184mm 10'0" x 10'2"

 Bathroom
 2098mm x 2097mm 6'11" x 6'11"

Computer generated images (CGIs) are not intended to convey an accurate representation of a property, its description, its setting nor its immediate surroundings. Such images are created from an imaginary viewpoint in an area of clean, open space and have been created in a way that is designed to give an impression of the individual design of a particular house or may be used to convey a typical street scene and are not intended to give the impression that any particular home or development will necessarily look like any of the images. Images are for illustrative purposes and final elevations and materials may differ. Dimensions stated are within 50mm (2") but should not be used as a basis for furnishings, furniture or appliance spaces etc. Dimensions for such purposes must be verified against actual site measurements. Please note the handing of plots, door and window positions may vary from the floor plans shown. Please check individual plot details with our sales team.