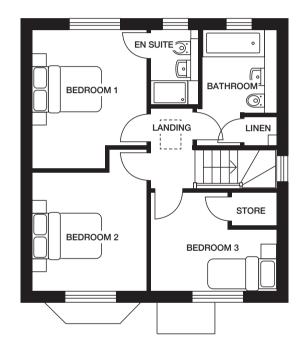

## THE MILFORD V2

3 bedroom home

STATE OF TAXABLE PARTY.

CGI shows plot 108 CGIs are indicative, external finishes and features may vary.

DAIB CLA

#### First Floor

 Bedroom 1
 3044mm x 3696mm
 10'0" x 12'2"

 Bedroom 2
 3044mm x 3766mm
 10'0" x 12'4"

 Bedroom 3
 3347mm x 2622mm
 11'0" x 8'7"

 Bathroom
 1970mm x 3076mm
 6'6" x 10'1"