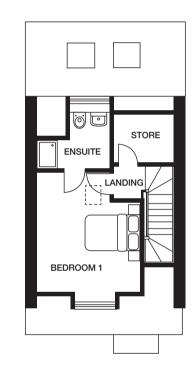

# THE REGAN **3 bedroom home**

CGI shows plot 81 CGIs are indicative, external finishes and features may vary.

#### First Floor

Bedroom 1 4685mm x 4107mm 15'4" x 13'6"