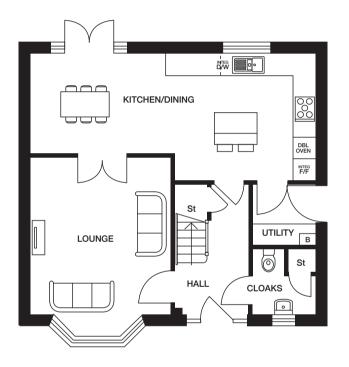

# THE LANSDOWN

3 bedroom home

TCIS UVW

CGI shows plots 65-66 CGIs are indicative, external finishes and features may vary.

#### **Ground Floor**

Lounge 3146mm x 4983mm 10'4" x 16'4" Kitchen/Dining 5248mm x 2872mm 17'3" x 9'5"

#### First Floor

 Bedroom 1
 3085mm x 3181mm
 10'1" x 10'5"

 Bedroom 2
 3085mm x 3781mm
 10'1" x 12'5"

 Bedroom 3
 2535mm x 2738mm
 8'4" x 9'0"

 Bathroom
 2070mm x 1970mm
 6'9" x 6'6"

Computer generated images (CGIs) are not intended to convey an accurate representation of a property, its description, its setting nor its immediate surroundings. Such images are created from an imaginary viewpoint in an area of clean, open space and have been created in a way that is designed to give an impression of the individual design of a particular house or may be used to convey a typical street scene and are not intended to give the impression that any particular home or development will necessarily look like any of the images. Images are for illustrative purposes and final elevations and materials may differ. Dimensions stated are within 50mm (2") but should not be used as a basis for furnishings, furniture or appliance spaces etc. Dimensions for such purposes must be verified against actual site measurements. Please note the handing of plots, door and window positions may vary from the floor plans shown. Please check individual plot details with our sales team.