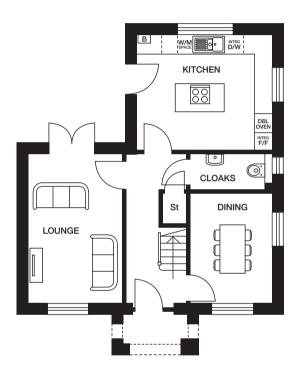

# THE STOCKWOOD

4 bedroom home

CGI shows plot 116 CGIs are indicative, external finishes and features may vary.

#### **Ground Floor**

 Lounge
 3111mm x 4909mm 10'2" x 16'1"

 Kitchen
 4459mm x 3844mm 14'8" x 12'7"

 Dining
 2720mm x 3633mm 8'11" x 11'11"