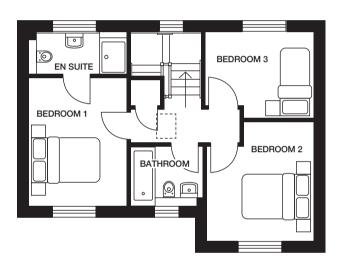

# THE HILTON **3 bedroom home**

CGI shows plot 79 CGIs are indicative, external finishes and features may vary.

#### **Ground Floor**

Lounge 4310mm x 3106mm 14'2" x 10'2" Kitchen/Dining 3318mm x 5134mm 10'11" x 16'10"

#### **First Floor**

 Bedroom 1
 3860mm x 3106mm 12'8" x 10'2"

 Bedroom 2
 3768mm x 3106mm 12'4" x 10'2"

 Bedroom 3
 3205mm x 2556mm 10'6" x 8'5"

 Bathroom
 1885mm x 2110mm 6'2" x 6'11"

Computer generated images (CGIs) are not intended to convey an accurate representation of a property, its description, its setting nor its immediate surroundings. Such images are created from an imaginary viewpoint in an area of clean, open space and have been created in a way that is designed to give an impression of the individual design of a particular house or may be used to convey a typical street scene and are not intended to give the impression that any particular home or development will necessarily look like any of the images. Images are for illustrative purposes and final elevations and materials may differ. Dimensions stated are within 50mm (2") but should not be used as a basis for furnishings, furniture or appliance spaces etc. Dimensions for such purposes must be verified against actual site measurements. Please note the handing of plots, door and window positions may vary from the floor plans shown. Please check individual plot details with our sales team.