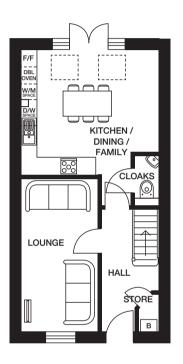

# THE REGAN **3 bedroom home**

CGI shows plot 81 CGIs are indicative, external finishes and features may vary.

## Upper Ground Floor

Living/Kitchen 4685mm x 9132mm 15'4" x 30'0"