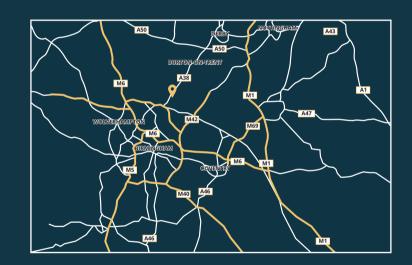

By road, Burton-on-Trent offers robust access to the M1 and M6, providing strong links to major towns and cities across the UK. The A38 is also close by with a direct link to the heart of Derby, while the A50 connects Burton-on-Trent with the neighbouring Nottingham. In all, Burton-on-Trent offers strong access to major hubs without losing its country charm.

#### FROM THE NORTH

On the A38 southbound towards Burton and Birmingham, stay on for nine miles, passing through Findern and Willington. At the Clay Mills junction, take the slip road and turn left onto the A5121 towards Burton. Follow the A5121 for about two miles, passing through Shobnall and Horninglow. At the roundabout with Derby Road, take the second exit and continue on the A5121. Turn right onto Wellington Road and then left onto Wetmore Road. Turn right onto Hawkins Lane and then left onto Wharf Road. Turn right onto Anglesey Road and then left onto Anglesey Business Park.

#### FROM THE SOUTH

Start on the A38(M) and head northeast for about two miles. Merge onto the M6 and continue for about 18 miles. At junction 11A, take the exit for the M6 Toll and follow it for about 27 miles. At junction T4, take the exit for the A38 and follow it for about nine miles. At the roundabout, take the third exit onto the A5121 and follow it for about three miles. Turn left onto Wellington Road and then right onto Shobnall Road. Turn left onto Princess Way and then right onto Forest Road. Turn left onto Henhurst Hill and then right onto Henhurst Ridge. Your destination will be on the right.