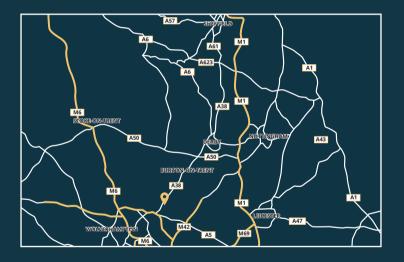

By road, Burton-on-Trent offers robust access to the M1 and M6, providing strong links to major towns and cities across the UK. The A38 is also close by with a direct link to the heart of Derby, while the A50 connects Burton-on-Trent with the neighbouring Nottingham. In all, Burton-on-Trent offers strong access to major hubs without losing its country charm.

#### FROM THE NORTH

On the A38 southbound towards Burton and Birmingham, stay on for nine miles, passing through Findern and Willington. At the Clay Mills junction, take the slip road and turn left onto the A5121 towards Burton. Follow the A5121 for about two miles, passing through Shobnall and Horninglow. At the roundabout with Derby Road, take the second exit and continue on the A5121. Turn right onto Wellington Road and then left onto Wetmore Road. Turn right onto Hawkins Lane and then left onto Wharf Road. Turn right onto Anglesey Road and then left onto Anglesey Business Park.

#### FROM THE SOUTH

Start on the A38(M) and head northeast for about two miles. Merge onto the M6 and continue for about 18 miles. At junction 11A, take the exit for the M6 Toll and follow it for about 27 miles. At junction T4, take the exit for the A38 and follow it for about nine miles. At the roundabout, take the third exit onto the A5121 and follow it for about three miles. Turn left onto Wellington Road and then right onto Shobnall Road. Turn left onto Princess Way and then right onto Forest Road. Turn left onto Henhurst Hill and then right onto Henhurst Ridge. Your destination will be on the right.