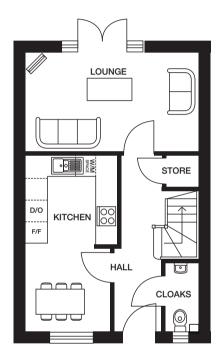

# THE HILTON **3 bedroom home**

CGI shows plot 79 CGIs are indicative, external finishes and features may vary.

#### **Ground Floor**

Lounge 4310mm x 3106mm 14'2" x 10'2" Kitchen/Dining 3318mm x 5134mm 10'11" x 16'10"