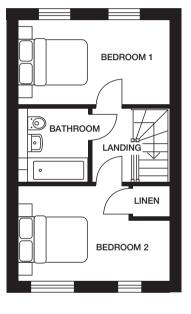

# THE HILTON **3 bedroom home**

CGI shows plot 79 CGIs are indicative, external finishes and features may vary.

#### **First Floor**

 Bedroom 1
 3860mm x 3106mm 12'8" x 10'2"

 Bedroom 2
 3768mm x 3106mm 12'4" x 10'2"

 Bedroom 3
 3205mm x 2556mm 10'6" x 8'5"

 Bathroom
 1885mm x 2110mm 6'2" x 6'11"

Computer generated images (CGIs) are not intended to convey an accurate representation of a property, its description, its setting nor its immediate surroundings. Such images are created from an imaginary viewpoint in an area of clean, open space and have been created in a way that is designed to give an impression of the individual design of a particular house or may be used to convey a typical street scene and are not intended to give the impression that any particular home or development will necessarily look like any of the images. Images are for illustrative purposes and final elevations and materials may differ. Dimensions stated are within 50mm (2") but should not be used as a basis for furnishings, furniture or appliance spaces etc. Dimensions for such purposes must be verified against actual site measurements. Please note the handing of plots, door and window positions may vary from the floor plans shown. Please check individual plot details with our sales team.