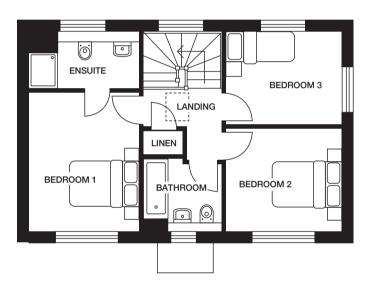

# THE NEWBURY V2

3 bedroom home

CGI shows plot 112 CGIs are indicative, external finishes and features may vary.

#### **First Floor**

 Bedroom 1
 3028mm x 3826mm 9'11" x 12'7"

 Bedroom 2
 3212mm x 2859mm 10'6" x 9'5"

 Bedroom 3
 3212mm x 2520mm 10'6" x 8'3"

 Bathroom
 2196mm x 1970mm 7'2" x 6'6"

Computer generated images (CGIs) are not intended to convey an accurate representation of a property, its description, its setting nor its immediate surroundings. Such images are created from an imaginary viewpoint in an area of clean, open space and have been created in a way that is designed to give an impression of the individual design of a particular house or may be used to convey a typical street scene and are not intended to give the impression that any particular home or development will necessarily look like any of the images. Images are for illustrative purposes and final elevations and materials may differ. Dimensions stated are within 50mm (2") but should not be used as a basis for furnishings, furniture or appliance spaces etc. Dimensions for such purposes must be verified against actual site measurements. Please note the handing of plots, door and window positions may vary from the floor plans shown. Please check individual plot details with our sales team.