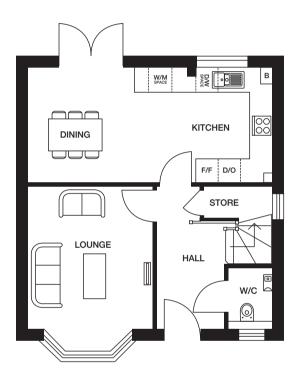

#### Ground Floor

Lounge 3314mm x 4352mm 10'10" x 14'3" Kitchen/Dining 6484mm x 3018mm 21'3" x 9'11"