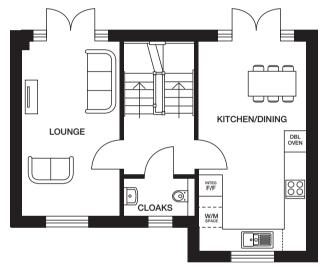

#### Upper Ground Floor

Lounge 2781mm x 4910mm 9'1" x 16'1" Kitchen/Dining 3071mm x 5923mm 10'1" x 19'5"