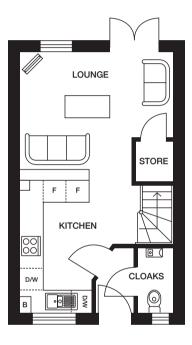

# THE GAINSBOROUGH

2 bedroom home

CGI shows plots 70-71 CGIs are indicative, external finishes and features may vary.

Ground Floor Living/Kitchen 4235mm x 7272mm 13'11" x 23'10"

#### **First Floor**

 Bedroom 1
 4235mm x 2377mm
 13'11" x 7'10"

 Bedroom 2
 4235mm x 2639mm
 13'11" x 8'8"

 Bathroom
 1960mm x 2070mm
 6'5" x 6'10"

Computer generated images (CGIs) are not intended to convey an accurate representation of a property, its description, its setting nor its immediate surroundings. Such images are created from an imaginary viewpoint in an area of clean, open space and have been created in a way that is designed to give an impression of the individual design of a particular house or may be used to convey a typical street scene and are not intended to give the impression that any particular home or development will necessarily look like any of the images. Images are for illustrative purposes and final elevations and materials may differ. Dimensions stated are within 50mm (2") but should not be used as a basis for furnishings, furniture or appliance spaces etc. Dimensions for such purposes must be verified against actual site measurements. Please note the handing of plots, door and window positions may vary from the floor plans shown. Please check individual plot details with our sales team.