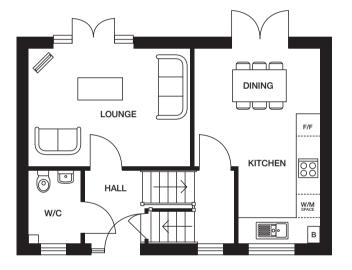

line,

3 bedroom home

CGI shows plots 113-115 CGIs are indicative, external finishes and features may vary.

#### **Ground Floor**

Lounge 4798mm x 2779mm 15'9" x 9'1" Kitchen/Dining 2560mm x 4962mm 8'5" x 15'5"

#### First Floor

 Bedroom 1
 3725mm x 2460mm 12'3" x 8'1"

 Bedroom 2
 2953mm x 2305mm 9'8" x 7'7"

 Bedroom 3
 2400mm x 2779mm 7'10" x 9'1"

 Bathroom
 2245mm x 2513mm 7'4" x 8'3"

Computer generated images (CGIs) are not intended to convey an accurate representation of a property, its description, its setting nor its immediate surroundings. Such images are created from an imaginary viewpoint in an area of clean, open space and have been created in a way that is designed to give an impression of the individual design of a particular house or may be used to convey a typical street scene and are not intended to give the impression that any particular home or development will necessarily look like any of the images. Images are for illustrative purposes and final elevations and materials may differ. Dimensions stated are within 50mm (2") but should not be used as a basis for furnishings, furniture or appliance spaces etc. Dimensions for such purposes must be verified against actual site measurements. Please note the handing of plots, door and window positions may vary from the floor plans shown. Please check individual plot details with our sales team.