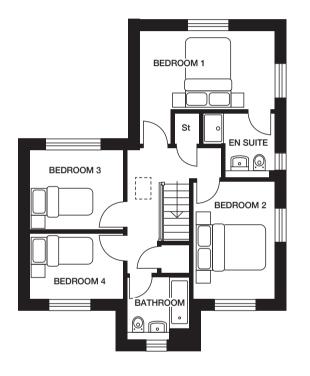

# THE STOCKWOOD

4 bedroom home

CGI shows plot 116 CGIs are indicative, external finishes and features may vary.

#### **First Floor**

 Bedroom 1
 4460mm x 3734mm 14'8" x 12'3"

 Bedroom 2
 2719mm x 3889mm 8'11" x 12'9"

 Bedroom 3
 3056mm x 2632mm 10'0" x 8'8"

 Bedroom 4
 3056mm x 2184mm 10'0" x 10'2"

 Bathroom
 2098mm x 2097mm 6'11" x 6'11"