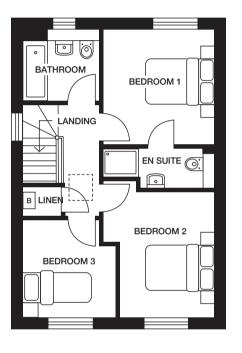

## THE NEWBURY

3 bedroom home

CGl shows plot 64 CGls are indicative, external finishes and features may vary.

## THE NEWBURY **3 bedroom home** Plots 60, 64, 112

## Ground Floor Lounge 5472mm x 3212mm 17'11" x 10'6" Kitchen/Dining 5472mm x 3028mm 17'11" x 9'11"

## First Floor

 Bedroom 1
 4669mm x 3028mm 15'4" x 9'11"

 Bedroom 2
 2859mm x 3212mm 9'5" x 10'6"

 Bedroom 3
 2520mm x 3212mm 8'3" x 10'6"

 Bathroom
 1970mm x 2196mm 6'6" x 7'2"