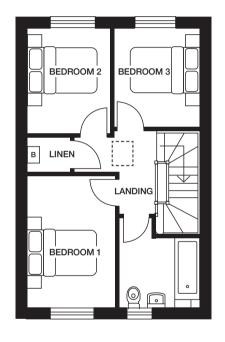

# THE HILTON **3 bedroom home**

CGI shows plot 79 CGIs are indicative, external finishes and features may vary.

#### **First Floor**

 Bedroom 1
 3860mm x 3106mm 12'8" x 10'2"

 Bedroom 2
 3768mm x 3106mm 12'4" x 10'2"

 Bedroom 3
 3205mm x 2556mm 10'6" x 8'5"

 Bathroom
 1885mm x 2110mm 6'2" x 6'11"

Computer generated images (CGIs) are not intended to convey an accurate representation of a property, its description, its setting nor its immediate surroundings. Such images are created from an imaginary viewpoint in an area of clean, open space and have been created in a way that is designed to give an impression of the individual design of a particular house or may be used to convey a typical street scene and are not intended to give the impression that any particular home or development will necessarily look like any of the images. Images are for illustrative purposes and final elevations and materials may differ. Dimensions stated are within 50mm (2") but should not be used as a basis for furnishings, furniture or appliance spaces etc. Dimensions for such purposes must be verified against actual site measurements. Please note the handing of plots, door and window positions may vary from the floor plans shown. Please check individual plot details with our sales team.