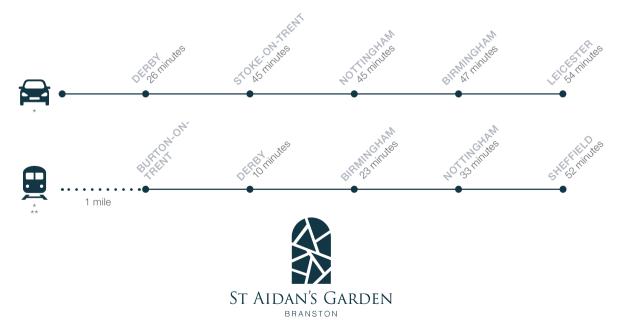

For commuters and travellers, St Aidan's Garden enjoys the benefits of proximity to Burton-on-Trent's train station just over a mile away, with services to many cities across the UK, including Nottingham, Sheffield and Birmingham, making commuting smooth and simple.

By road, Burton-on-Trent offers robust access to the M1 and M6, providing strong links to major towns and cities across the UK. The A38 is also close by with a direct link to the heart of Derby, while the A50 connects Burton-on-Trent with the neighbouring Nottingham. In all, Burton-on-Trent offers strong access to major hubs without losing its country charm.