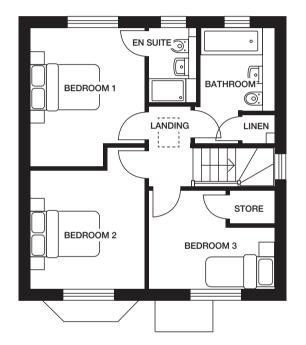

## THE MILFORD V2

3 bedroom home

STATE OF TAXABLE PARTY.

CGI shows plot 108 CGIs are indicative, external finishes and features may vary.

DAIB CLA

#### First Floor

 Bedroom 1
 3044mm x 3696mm
 10'0" x 12'2"

 Bedroom 2
 3044mm x 3766mm
 10'0" x 12'4"

 Bedroom 3
 3347mm x 2622mm
 11'0" x 8'7"

 Bathroom
 1970mm x 3076mm
 6'6" x 10'1"