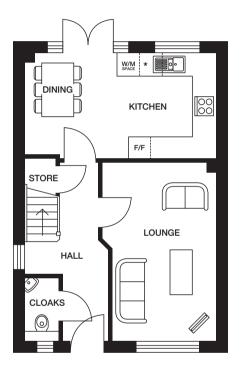

## THE NEWBURY

3 bedroom home

CGl shows plot 64 CGls are indicative, external finishes and features may vary.

## THE NEWBURY **3 bedroom home** Plots 60, 64, 112

## Ground Floor Lounge 5472mm x 3212mm 17'11" x 10'6" Kitchen/Dining 5472mm x 3028mm 17'11" x 9'11"

## First Floor

 Bedroom 1
 4669mm x 3028mm 15'4" x 9'11"

 Bedroom 2
 2859mm x 3212mm 9'5" x 10'6"

 Bedroom 3
 2520mm x 3212mm 8'3" x 10'6"

 Bathroom
 1970mm x 2196mm 6'6" x 7'2"