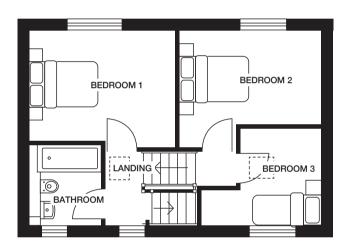

line,

3 bedroom home

CGI shows plots 113-115 CGIs are indicative, external finishes and features may vary.

#### **Ground Floor**

Lounge 4798mm x 2779mm 15'9" x 9'1" Kitchen/Dining 2560mm x 4962mm 8'5" x 15'5"

#### First Floor

 Bedroom 1
 3725mm x 2460mm 12'3" x 8'1"

 Bedroom 2
 2953mm x 2305mm 9'8" x 7'7"

 Bedroom 3
 2400mm x 2779mm 7'10" x 9'1"

 Bathroom
 2245mm x 2513mm 7'4" x 8'3"

Computer generated images (CGIs) are not intended to convey an accurate representation of a property, its description, its setting nor its immediate surroundings. Such images are created from an imaginary viewpoint in an area of clean, open space and have been created in a way that is designed to give an impression of the individual design of a particular house or may be used to convey a typical street scene and are not intended to give the impression that any particular home or development will necessarily look like any of the images. Images are for illustrative purposes and final elevations and materials may differ. Dimensions stated are within 50mm (2") but should not be used as a basis for furnishings, furniture or appliance spaces etc. Dimensions for such purposes must be verified against actual site measurements. Please note the handing of plots, door and window positions may vary from the floor plans shown. Please check individual plot details with our sales team.