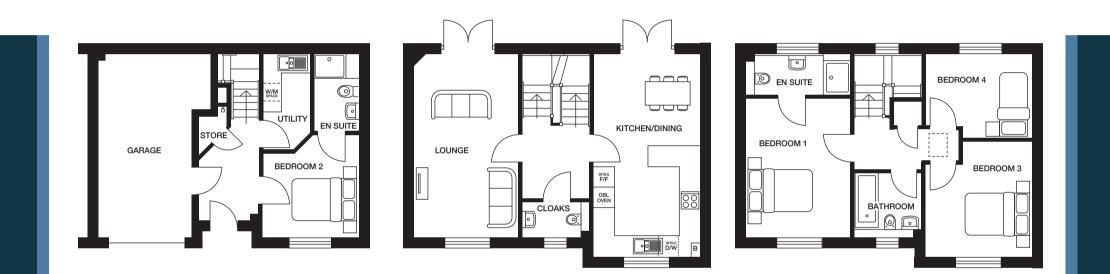

# THE MIDDLETON

4 bedroom home

CGI shows plot 87 CGIs are indicative, external finishes and features may vary.

#### Lower Ground Floor

Bedroom 2 3110mm x 3320mm 10'2" x 10'11"

#### Upper Ground Floor

Lounge 3070mm x 5360mm 10'1" x 17'7" Kitchen/Dining 3110mm x 5923mm 10'2" x 19'5"

#### **First Floor**

 Bedroom 1
 3070mm x 4107mm
 10'1" x 13'6"

 Bedroom 3
 3110mm x 3388mm
 10'2" x 11'1"

 Bedroom 4
 3110mm x 2441mm
 10'2" x 8'0"

 Bathroom
 2046mm x 1917mm
 6'9" x 6'3"

Computer generated images (CGIs) are not intended to convey an accurate representation of a property, its description, its setting nor its immediate surroundings. Such images are created from an imaginary viewpoint in an area of clean, open space and have been created in a way that is designed to give an impression of the individual design of a particular house or may be used to convey a typical street scene and are not intended to give the impression that any particular home or development will necessarily look like any of the images. Images are for illustrative purposes and final elevations and materials may differ. Dimensions stated are within 50mm (2') but should not be used as a basis for furnishings, furniture or appliance spaces etc. Dimensions for such purposes must be verified against actual site measurements. Please note the handing of plots, door and window positions may vary from the floor plans shown. Please check individual plot details with our sales team.