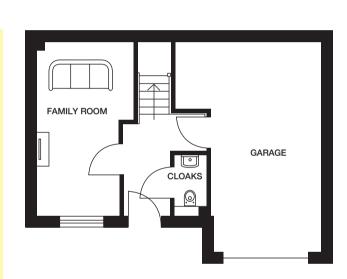

## THE MATLOCK 3 bedroom home

80.0

CGI shows plot 82 CGIs are indicative, external finishes and features may vary.

Lower Ground Floor

Family Room 2343mm x 4910mm 7'8" x 16'1"