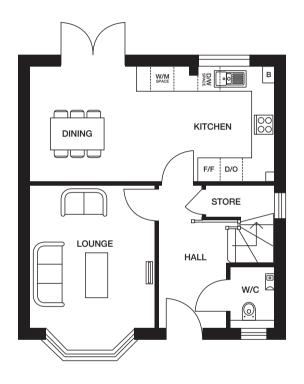

# THE NEWBURY V2

3 bedroom home

CGI shows plot 112 CGIs are indicative, external finishes and features may vary.

#### **Ground Floor**

Lounge 3212mm x 5472mm 10'6" x 17'11" Kitchen/Dining 3028mm x 5472mm 9'11" x 17'11"

#### **First Floor**

 Bedroom 1
 3028mm x 3826mm 9'11" x 12'7"

 Bedroom 2
 3212mm x 2859mm 10'6" x 9'5"

 Bedroom 3
 3212mm x 2520mm 10'6" x 8'3"

 Bathroom
 2196mm x 1970mm 7'2" x 6'6"

Computer generated images (CGIs) are not intended to convey an accurate representation of a property, its description, its setting nor its immediate surroundings. Such images are created from an imaginary viewpoint in an area of clean, open space and have been created in a way that is designed to give an impression of the individual design of a particular house or may be used to convey a typical street scene and are not intended to give the impression that any particular home or development will necessarily look like any of the images. Images are for illustrative purposes and final elevations and materials may differ. Dimensions stated are within 50mm (2") but should not be used as a basis for furnishings, furniture or appliance spaces etc. Dimensions for such purposes must be verified against actual site measurements. Please note the handing of plots, door and window positions may vary from the floor plans shown. Please check individual plot details with our sales team.