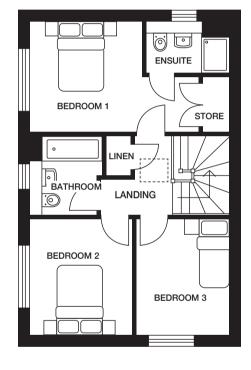

# THE LANSDOWN

3 bedroom home

TCIS UVW

CGI shows plots 65-66 CGIs are indicative, external finishes and features may vary.

#### **Ground Floor**

Lounge 3146mm x 4983mm 10'4" x 16'4" Kitchen/Dining 5248mm x 2872mm 17'3" x 9'5"

#### First Floor

 Bedroom 1
 3085mm x 3181mm
 10'1" x 10'5"

 Bedroom 2
 3085mm x 3781mm
 10'1" x 12'5"

 Bedroom 3
 2535mm x 2738mm
 8'4" x 9'0"

 Bathroom
 2070mm x 1970mm
 6'9" x 6'6"

Computer generated images (CGIs) are not intended to convey an accurate representation of a property, its description, its setting nor its immediate surroundings. Such images are created from an imaginary viewpoint in an area of clean, open space and have been created in a way that is designed to give an impression of the individual design of a particular house or may be used to convey a typical street scene and are not intended to give the impression that any particular home or development will necessarily look like any of the images. Images are for illustrative purposes and final elevations and materials may differ. Dimensions stated are within 50mm (2") but should not be used as a basis for furnishings, furniture or appliance spaces etc. Dimensions for such purposes must be verified against actual site measurements. Please note the handing of plots, door and window positions may vary from the floor plans shown. Please check individual plot details with our sales team.