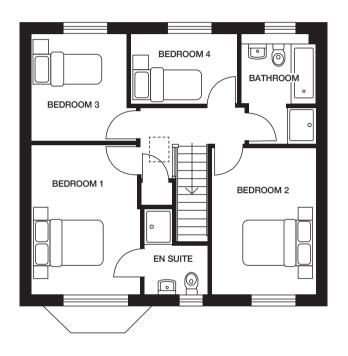

# THE LANSDOWN

3 bedroom home

TCIS UVW

CGI shows plots 65-66 CGIs are indicative, external finishes and features may vary.

#### **Ground Floor**

Lounge 3146mm x 4983mm 10'4" x 16'4" Kitchen/Dining 5248mm x 2872mm 17'3" x 9'5"

#### First Floor

 Bedroom 1
 3085mm x 3181mm
 10'1" x 10'5"

 Bedroom 2
 3085mm x 3781mm
 10'1" x 12'5"

 Bedroom 3
 2535mm x 2738mm
 8'4" x 9'0"

 Bathroom
 2070mm x 1970mm
 6'9" x 6'6"

Computer generated images (CGIs) are not intended to convey an accurate representation of a property, its description, its setting nor its immediate surroundings. Such images are created from an imaginary viewpoint in an area of clean, open space and have been created in a way that is designed to give an impression of the individual design of a particular house or may be used to convey a typical street scene and are not intended to give the impression that any particular home or development will necessarily look like any of the images. Images are for illustrative purposes and final elevations and materials may differ. Dimensions stated are within 50mm (2") but should not be used as a basis for furnishings, furniture or appliance spaces etc. Dimensions for such purposes must be verified against actual site measurements. Please note the handing of plots, door and window positions may vary from the floor plans shown. Please check individual plot details with our sales team.