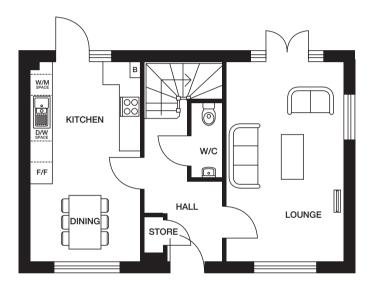

# THE NEWBURY V2

3 bedroom home

CGI shows plot 112 CGIs are indicative, external finishes and features may vary.

#### **Ground Floor**

Lounge 3212mm x 5472mm 10'6" x 17'11" Kitchen/Dining 3028mm x 5472mm 9'11" x 17'11"