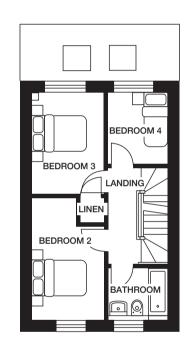

# THE REGAN **3 bedroom home**

CGI shows plot 81 CGIs are indicative, external finishes and features may vary.

#### First Floor

Bedroom 1 4685mm x 4107mm 15'4" x 13'6"